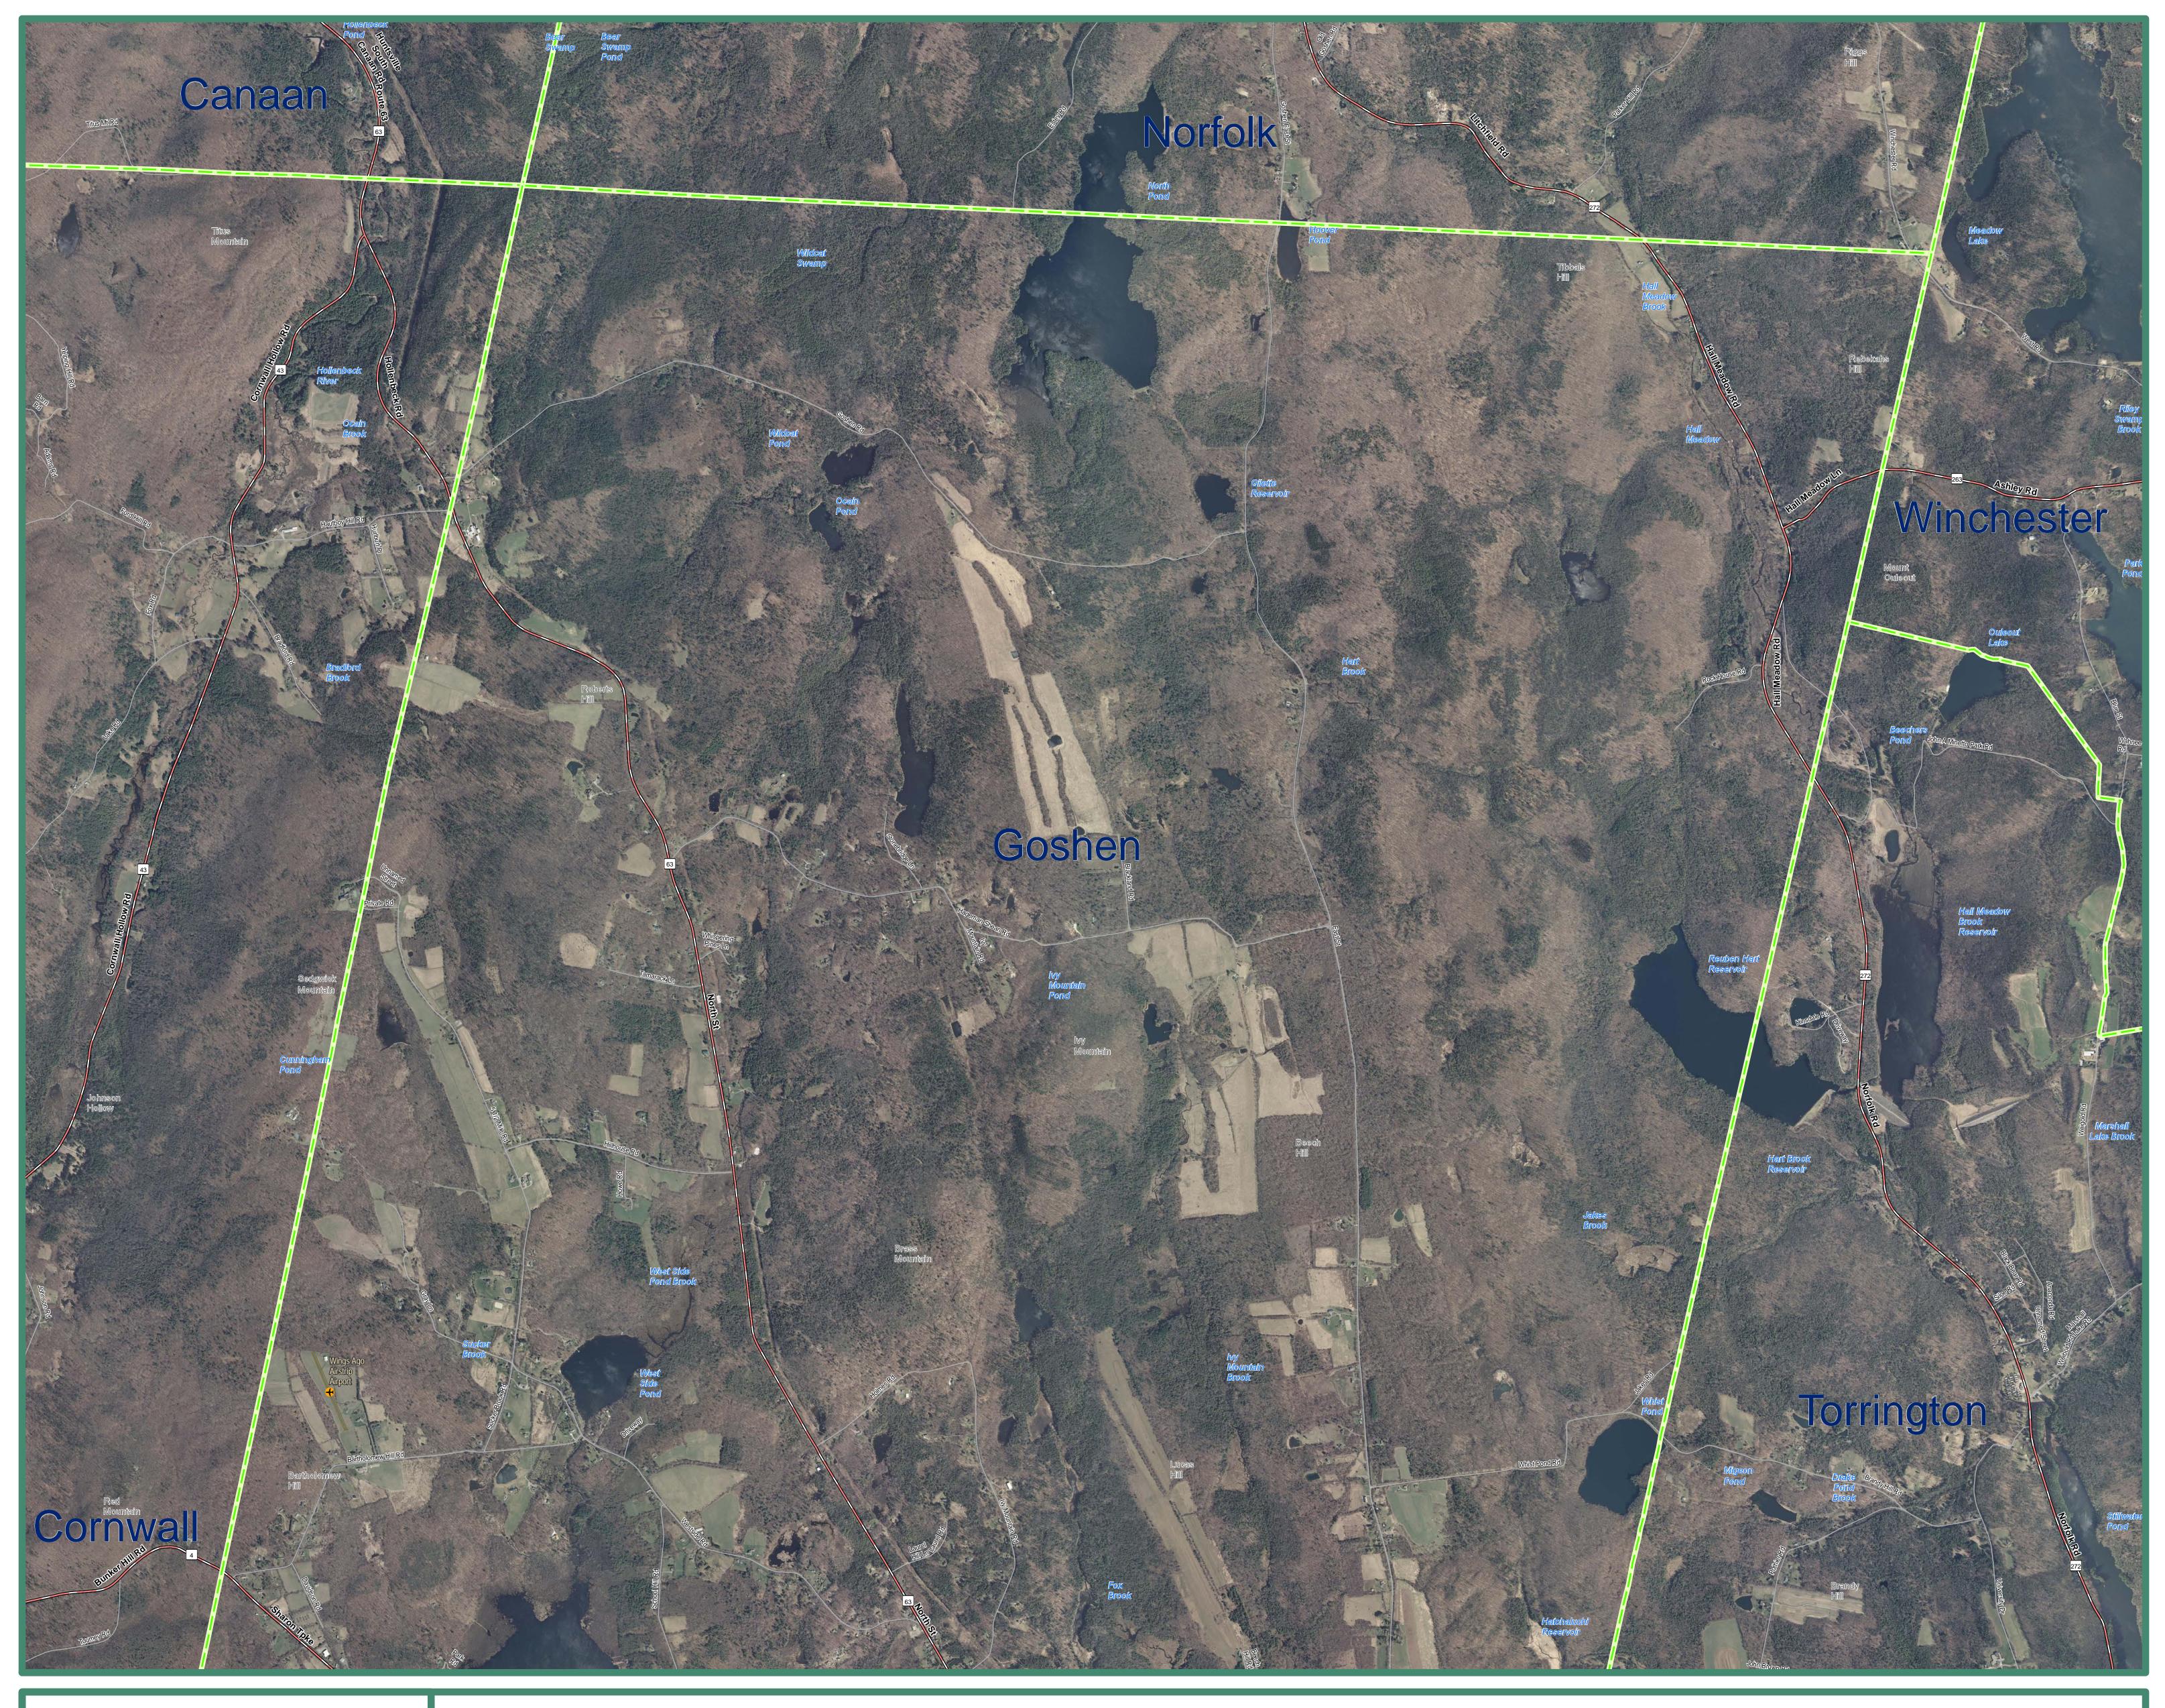

2012 Color Orthophoto Leaf-Off Goshen, CT (North)

## EXPLANATION

orthophotography for the State of Connecticut. layers will not exactly match information shown in the aerial photography primarily due to differences in spatial accuracy and data locations and waterbodies are labeled.

This map displays 2012 high resolution collection dates. Street-level data such as major interstates, US routes, state routes, streets, It is a natural color, leaf off, 1 foot (0.30 meter) railroads, and ferry crossings are displayed yet aerial survey taken in the Spring of 2012. The may not match the locations of such features on location and shape of features in other GIS the orthophotography. Also shown are airports, hospitals, educational facilities, train stations, and town boundaries. Important geographic

## DATA SOURCES

ORTHOPHOTOGRAPHY - Aerial imagery is provided through a partnership between Connecticut Department of Emergency Services and Public Protection (DESPP), the Connecticut Department of Transportation (DOT), and the National Geospatial Intelligence Agency (NGA) along with the United States Geological Survey (USGS) providing support through project management, contracting and quality assurance/quality control (QA/QC).

BASE MAP DATA - Based on data originally from 1:24,000-scale USGS 7.5 minute topographic quadrangle maps published between 1969 and 1992. It includes political boundaries, railroads, airports, geographic names and geographic places. Streets and street names are from Tele Atlas<sup>®</sup> copyrighted data. Base map information is neither current nor complete.