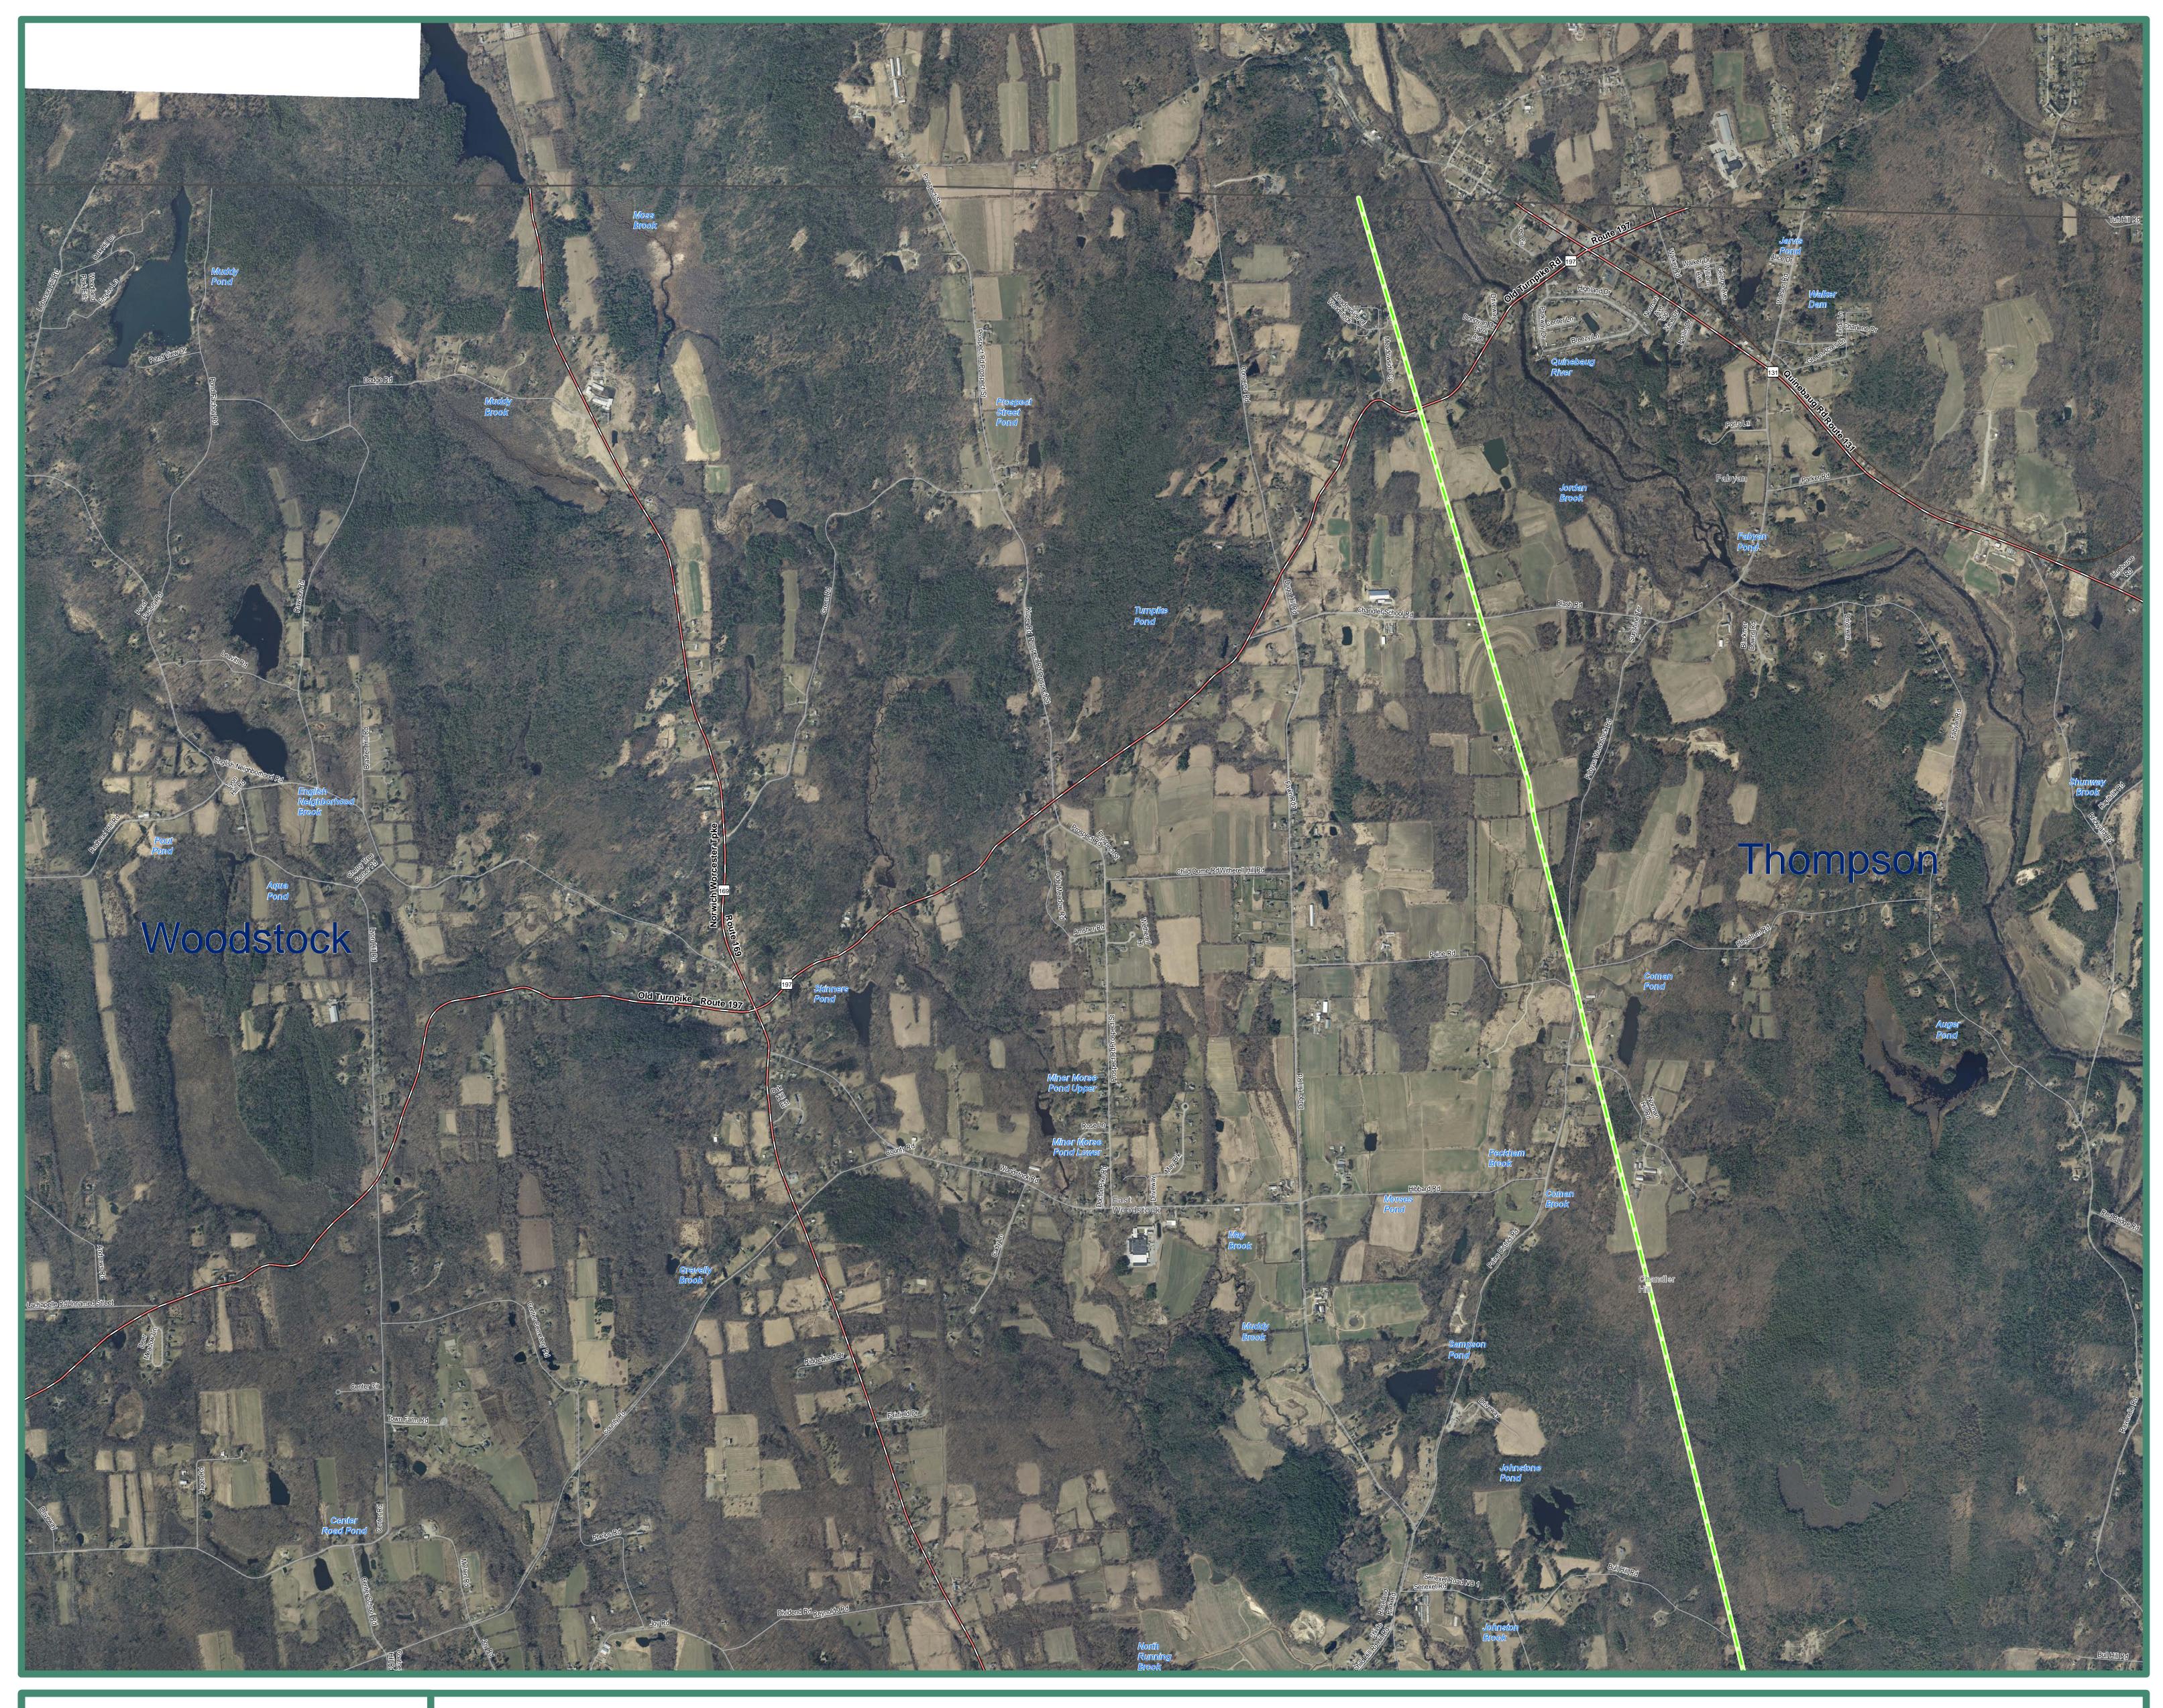

2012 Color Orthophoto Leaf-Off Woodstock, CT (Northeast)

This map displays 2012 high resolution collection dates. Street-level data such as major interstates, US routes, state routes, streets, It is a natural color, leaf off, 1 foot (0.30 meter) railroads, and ferry crossings are displayed yet aerial survey taken in the Spring of 2012. The may not match the locations of such features on location and shape of features in other GIS the orthophotography. Also shown are airports, hospitals, educational facilities, train stations, and town boundaries. Important geographic