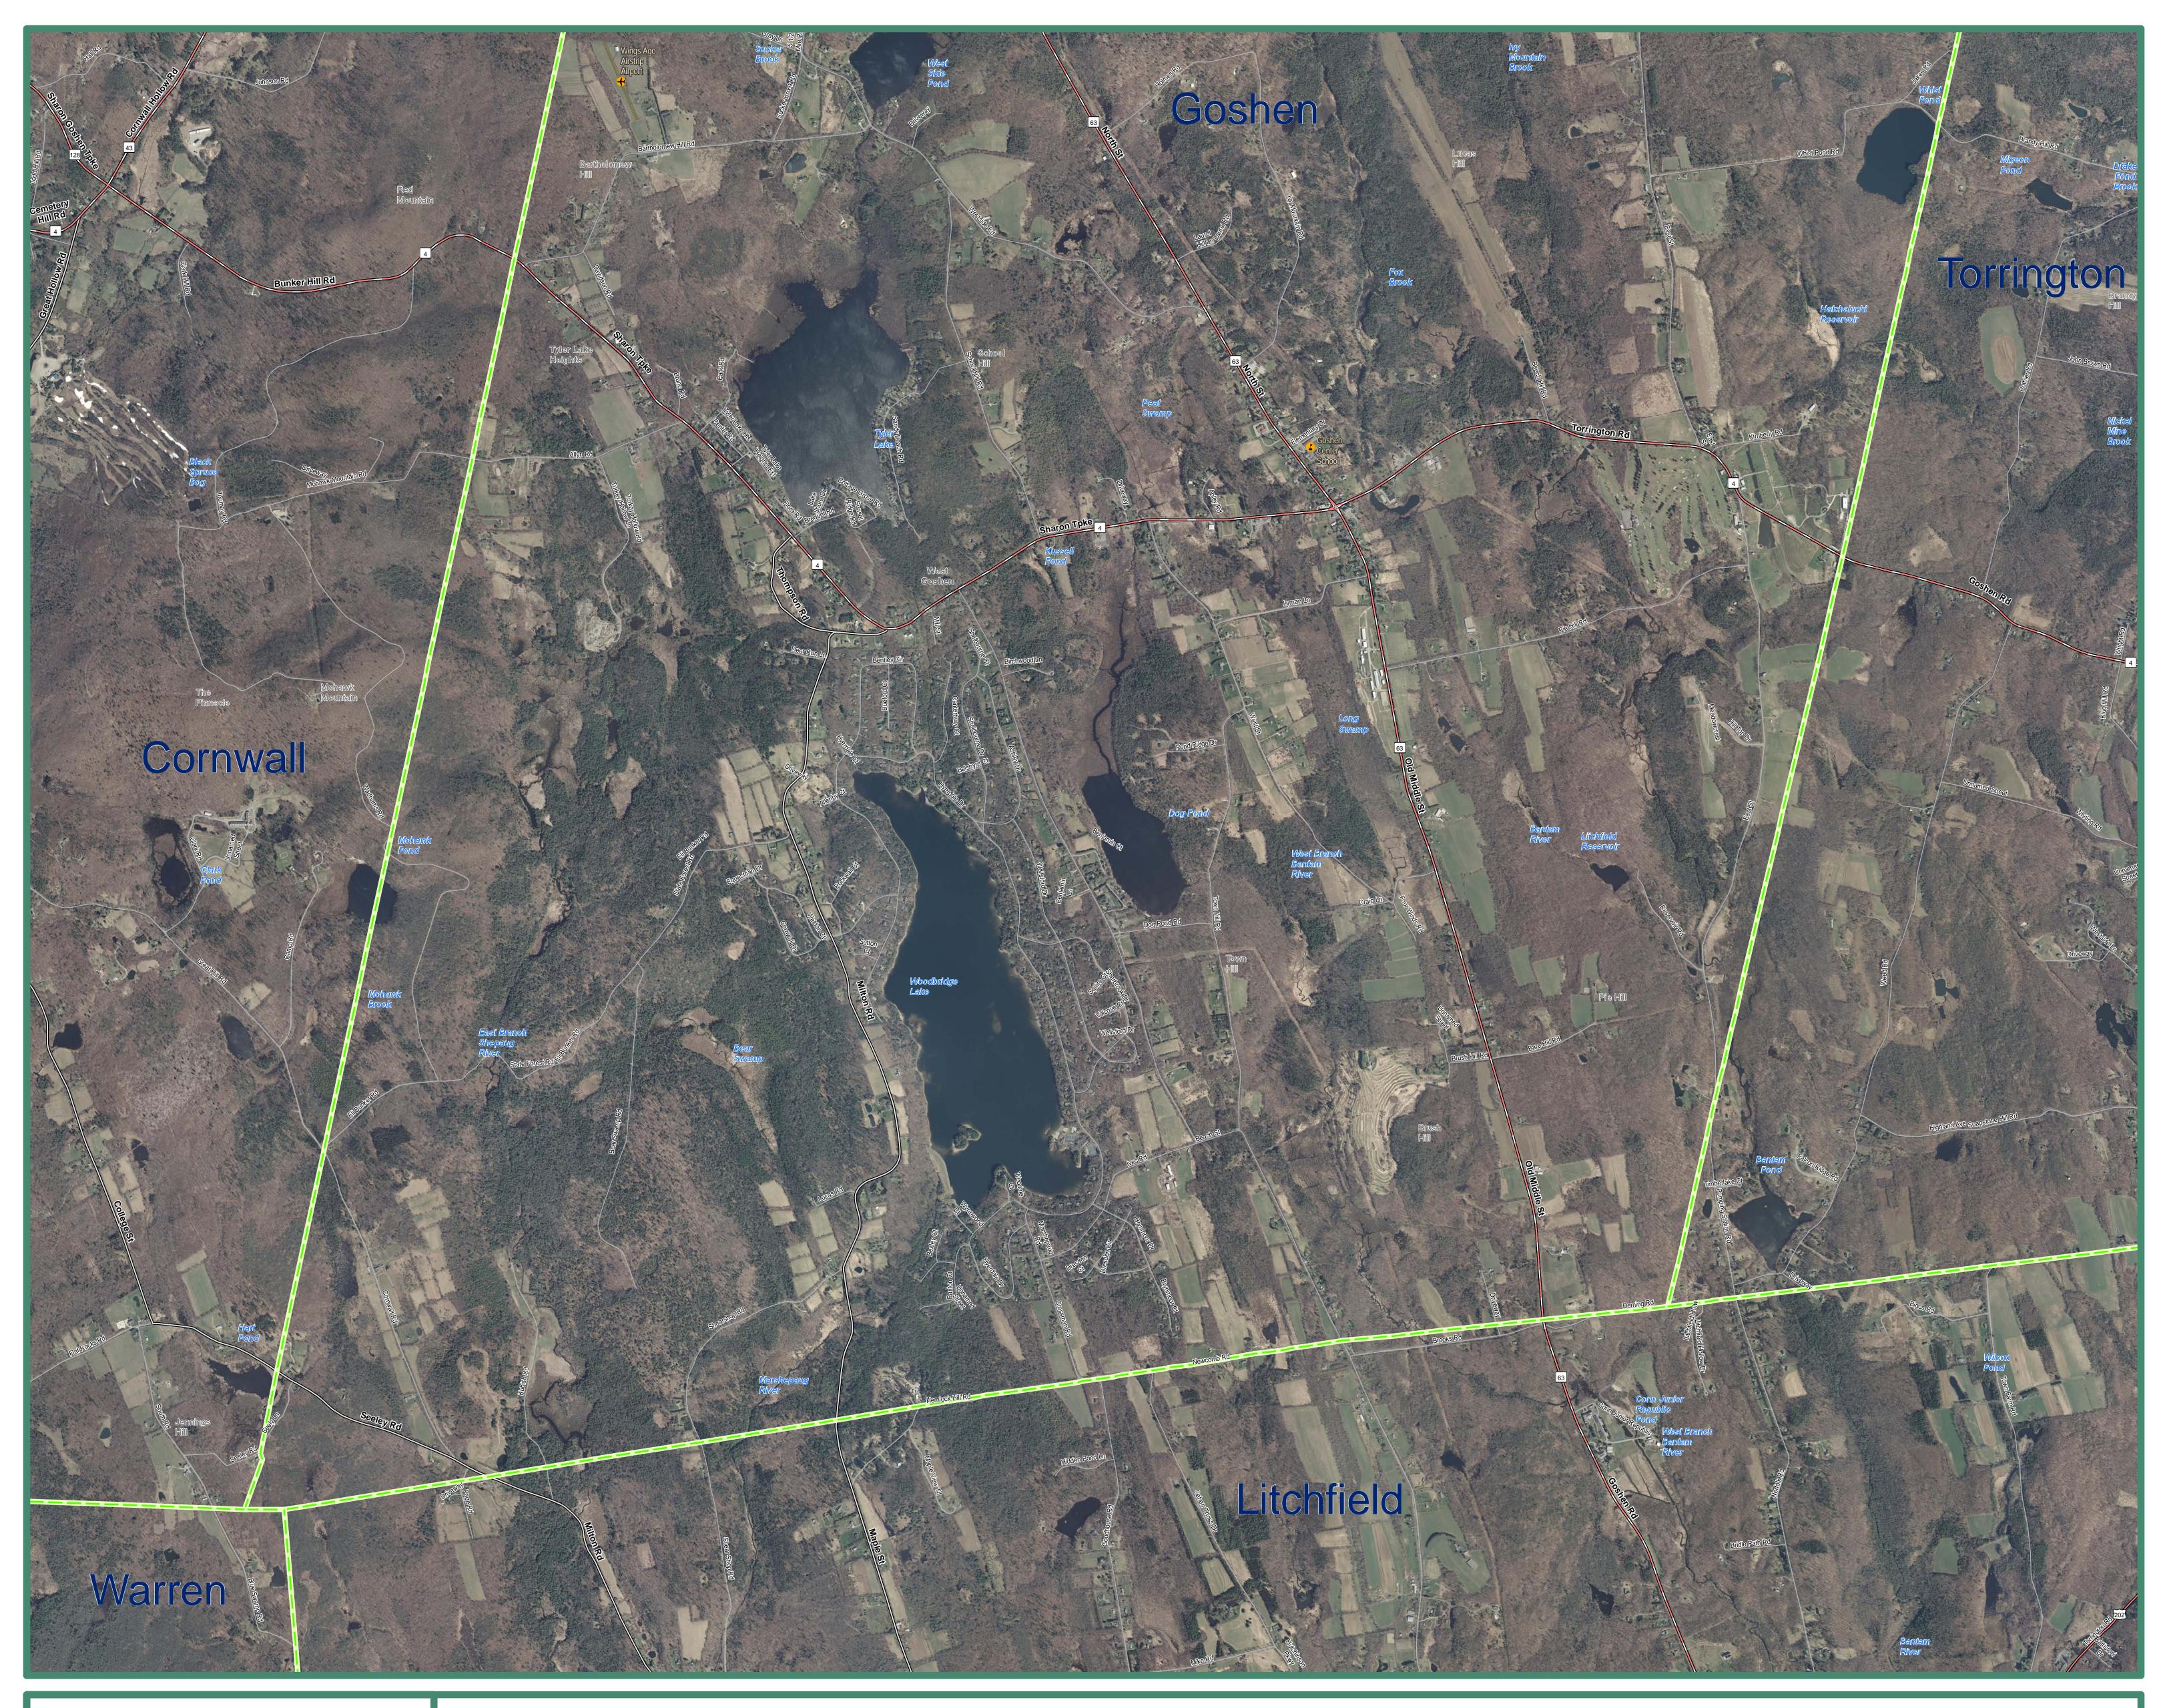

2012 Color Orthophoto Leaf-Off Goshen, CT (South)

This map displays 2012 high resolution collection dates. Street-level data such as major interstates, US routes, state routes, streets, It is a natural color, leaf off, 1 foot (0.30 meter) railroads, and ferry crossings are displayed yet aerial survey taken in the Spring of 2012. The may not match the locations of such features on location and shape of features in other GIS the orthophotography. Also shown are airports, hospitals, educational facilities, train stations, and town boundaries. Important geographic