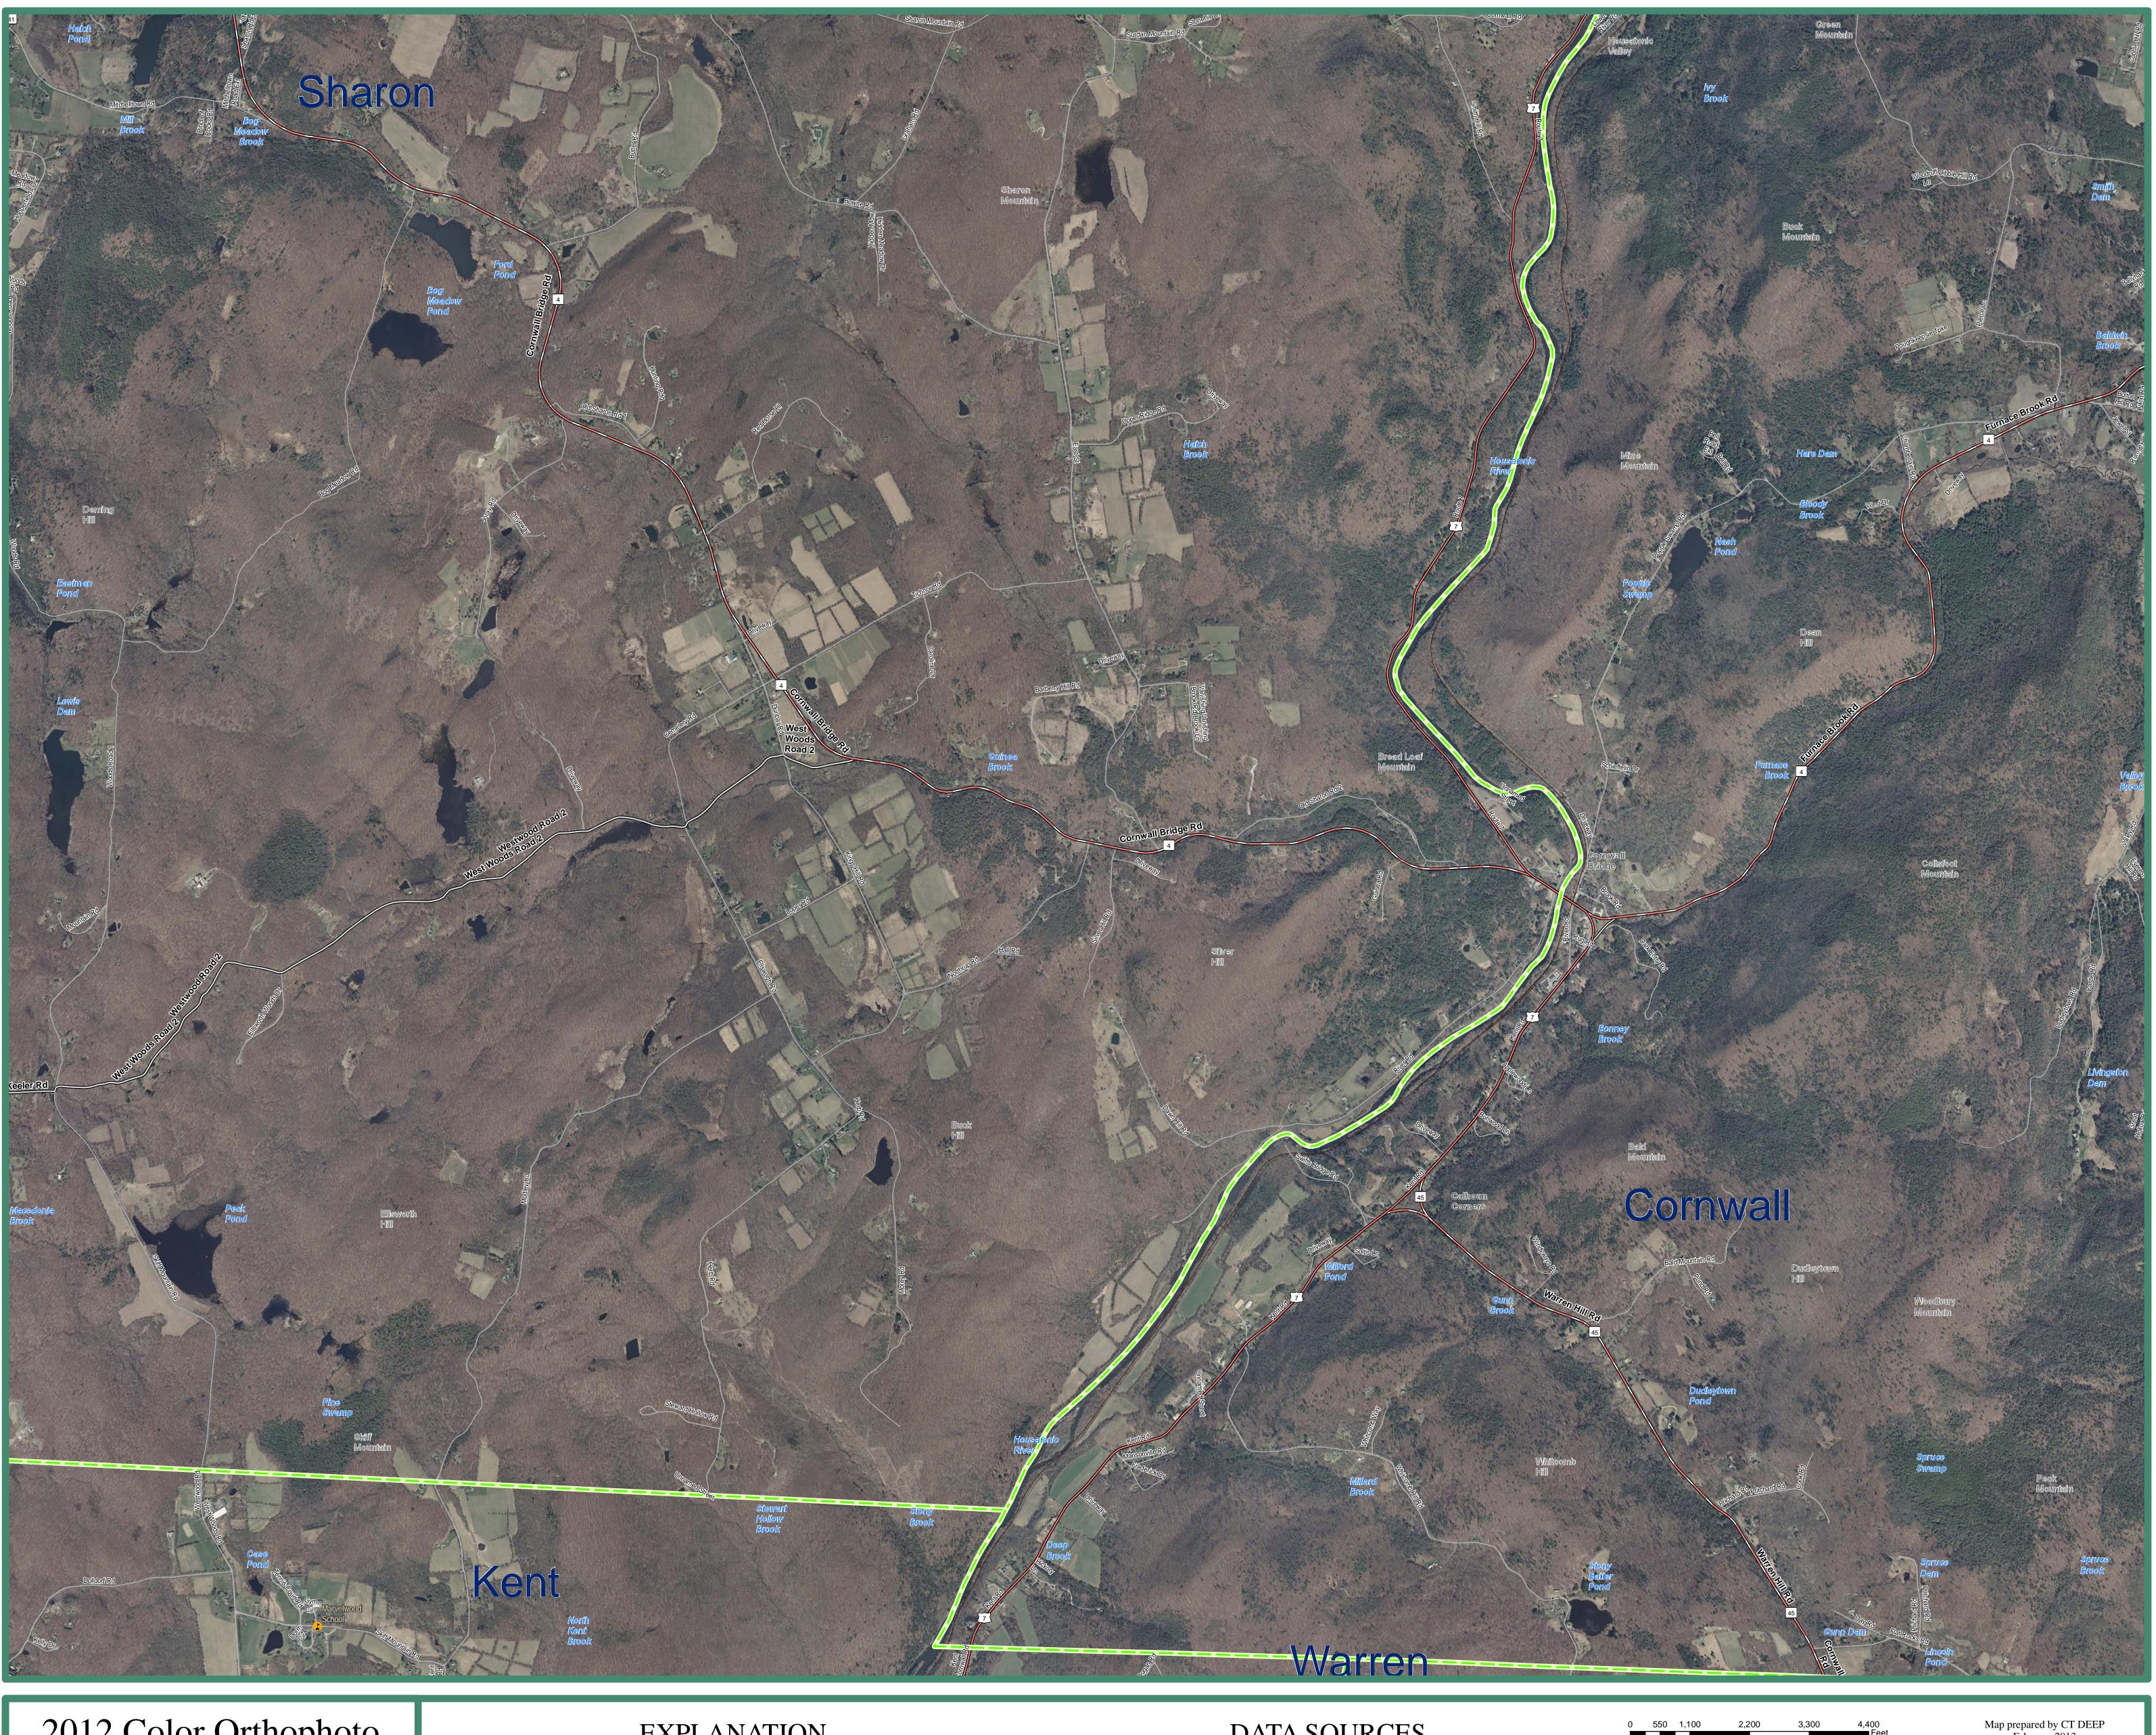

2012 Color Orthophoto Leaf-Off Sharon, CT (Southeast)

## EXPLANATION

orthophotography for the State of Connecticut. aerial survey taken in the Spring of 2012. The layers will not exactly match information shown in the aerial photography primarily due to differences in spatial accuracy and data locations and waterbodies are labeled.

This map displays 2012 high resolution collection dates. Street-level data such as major interstates, US routes, state routes, streets, It is a natural color, leaf off, 1 foot (0.30 meter) railroads, and ferry crossings are displayed yet may not match the locations of such features on location and shape of features in other GIS the orthophotography. Also shown are airports, hospitals, educational facilities, train stations, and town boundaries. Important geographic