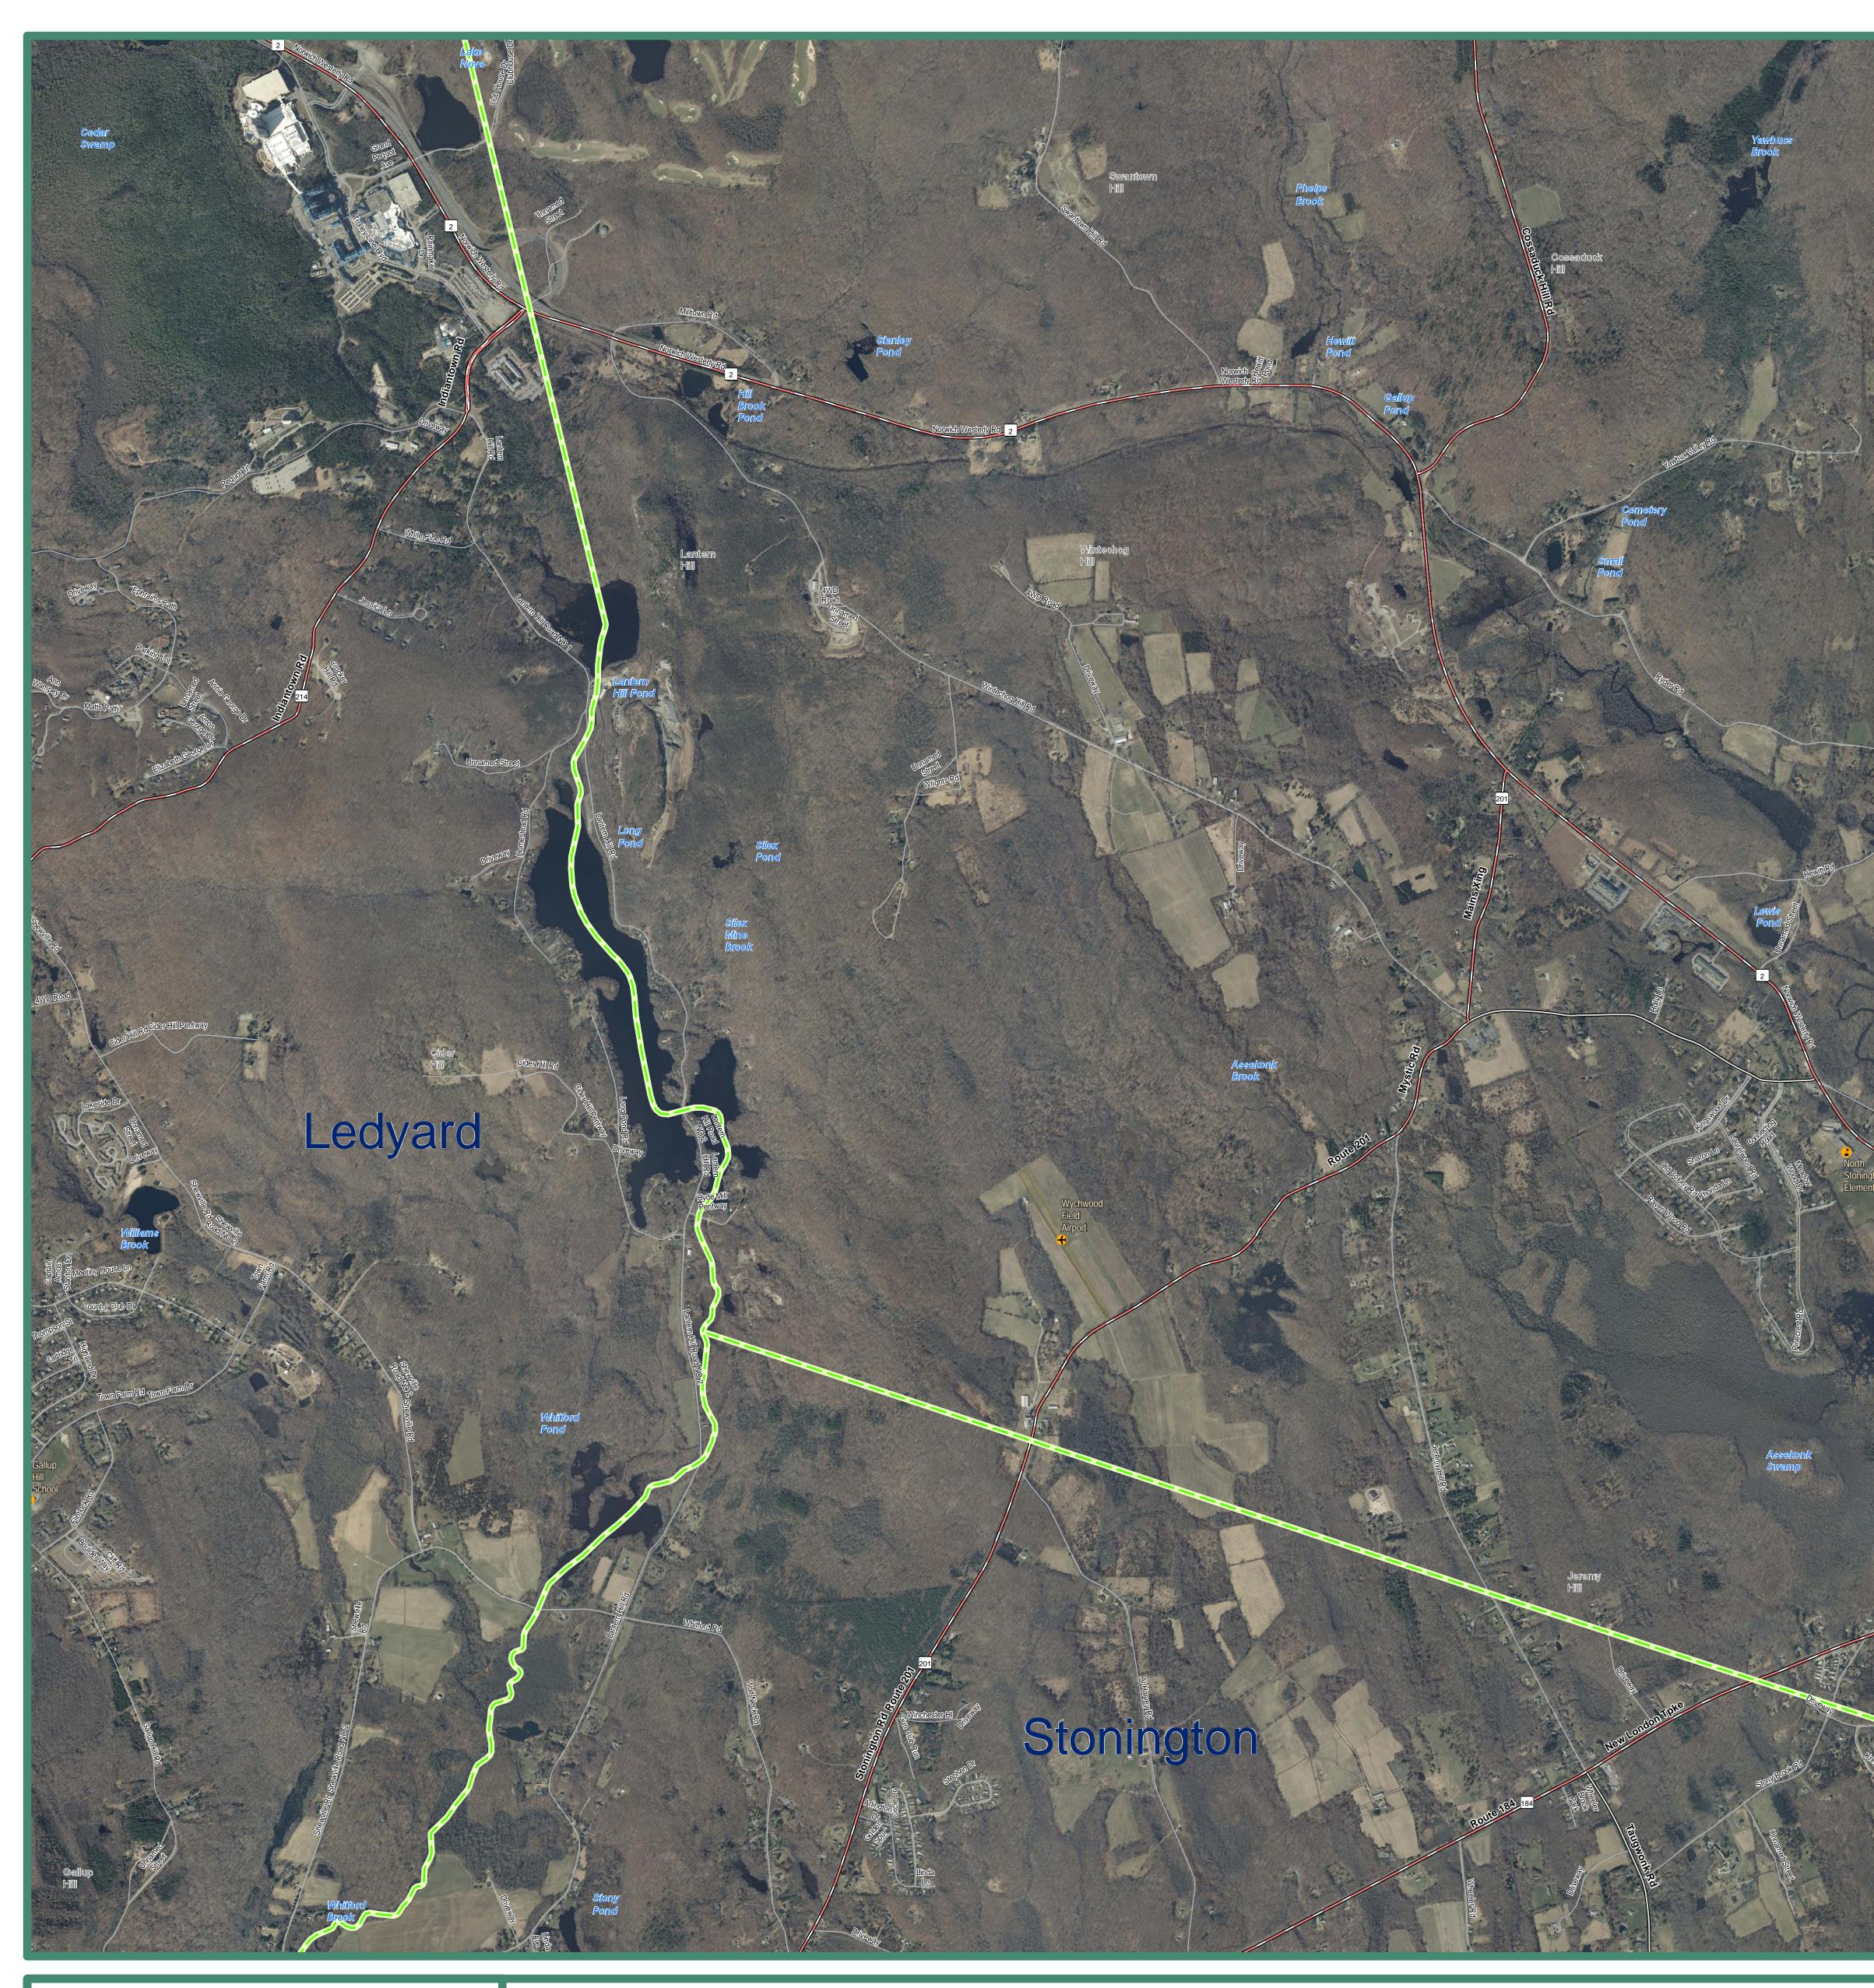

2012 Color Orthophoto Leaf-Off North Stonington, CT (Southwest)

## EXPLANATION

orthophotography for the State of Connecticut. aerial survey taken in the Spring of 2012. The layers will not exactly match information shown in the aerial photography primarily due to differences in spatial accuracy and data locations and waterbodies are labeled.

This map displays 2012 high resolution collection dates. Street-level data such as major interstates, US routes, state routes, streets, It is a natural color, leaf off, 1 foot (0.30 meter) railroads, and ferry crossings are displayed yet may not match the locations of such features on location and shape of features in other GIS the orthophotography. Also shown are airports, hospitals, educational facilities, train stations, and town boundaries. Important geographic