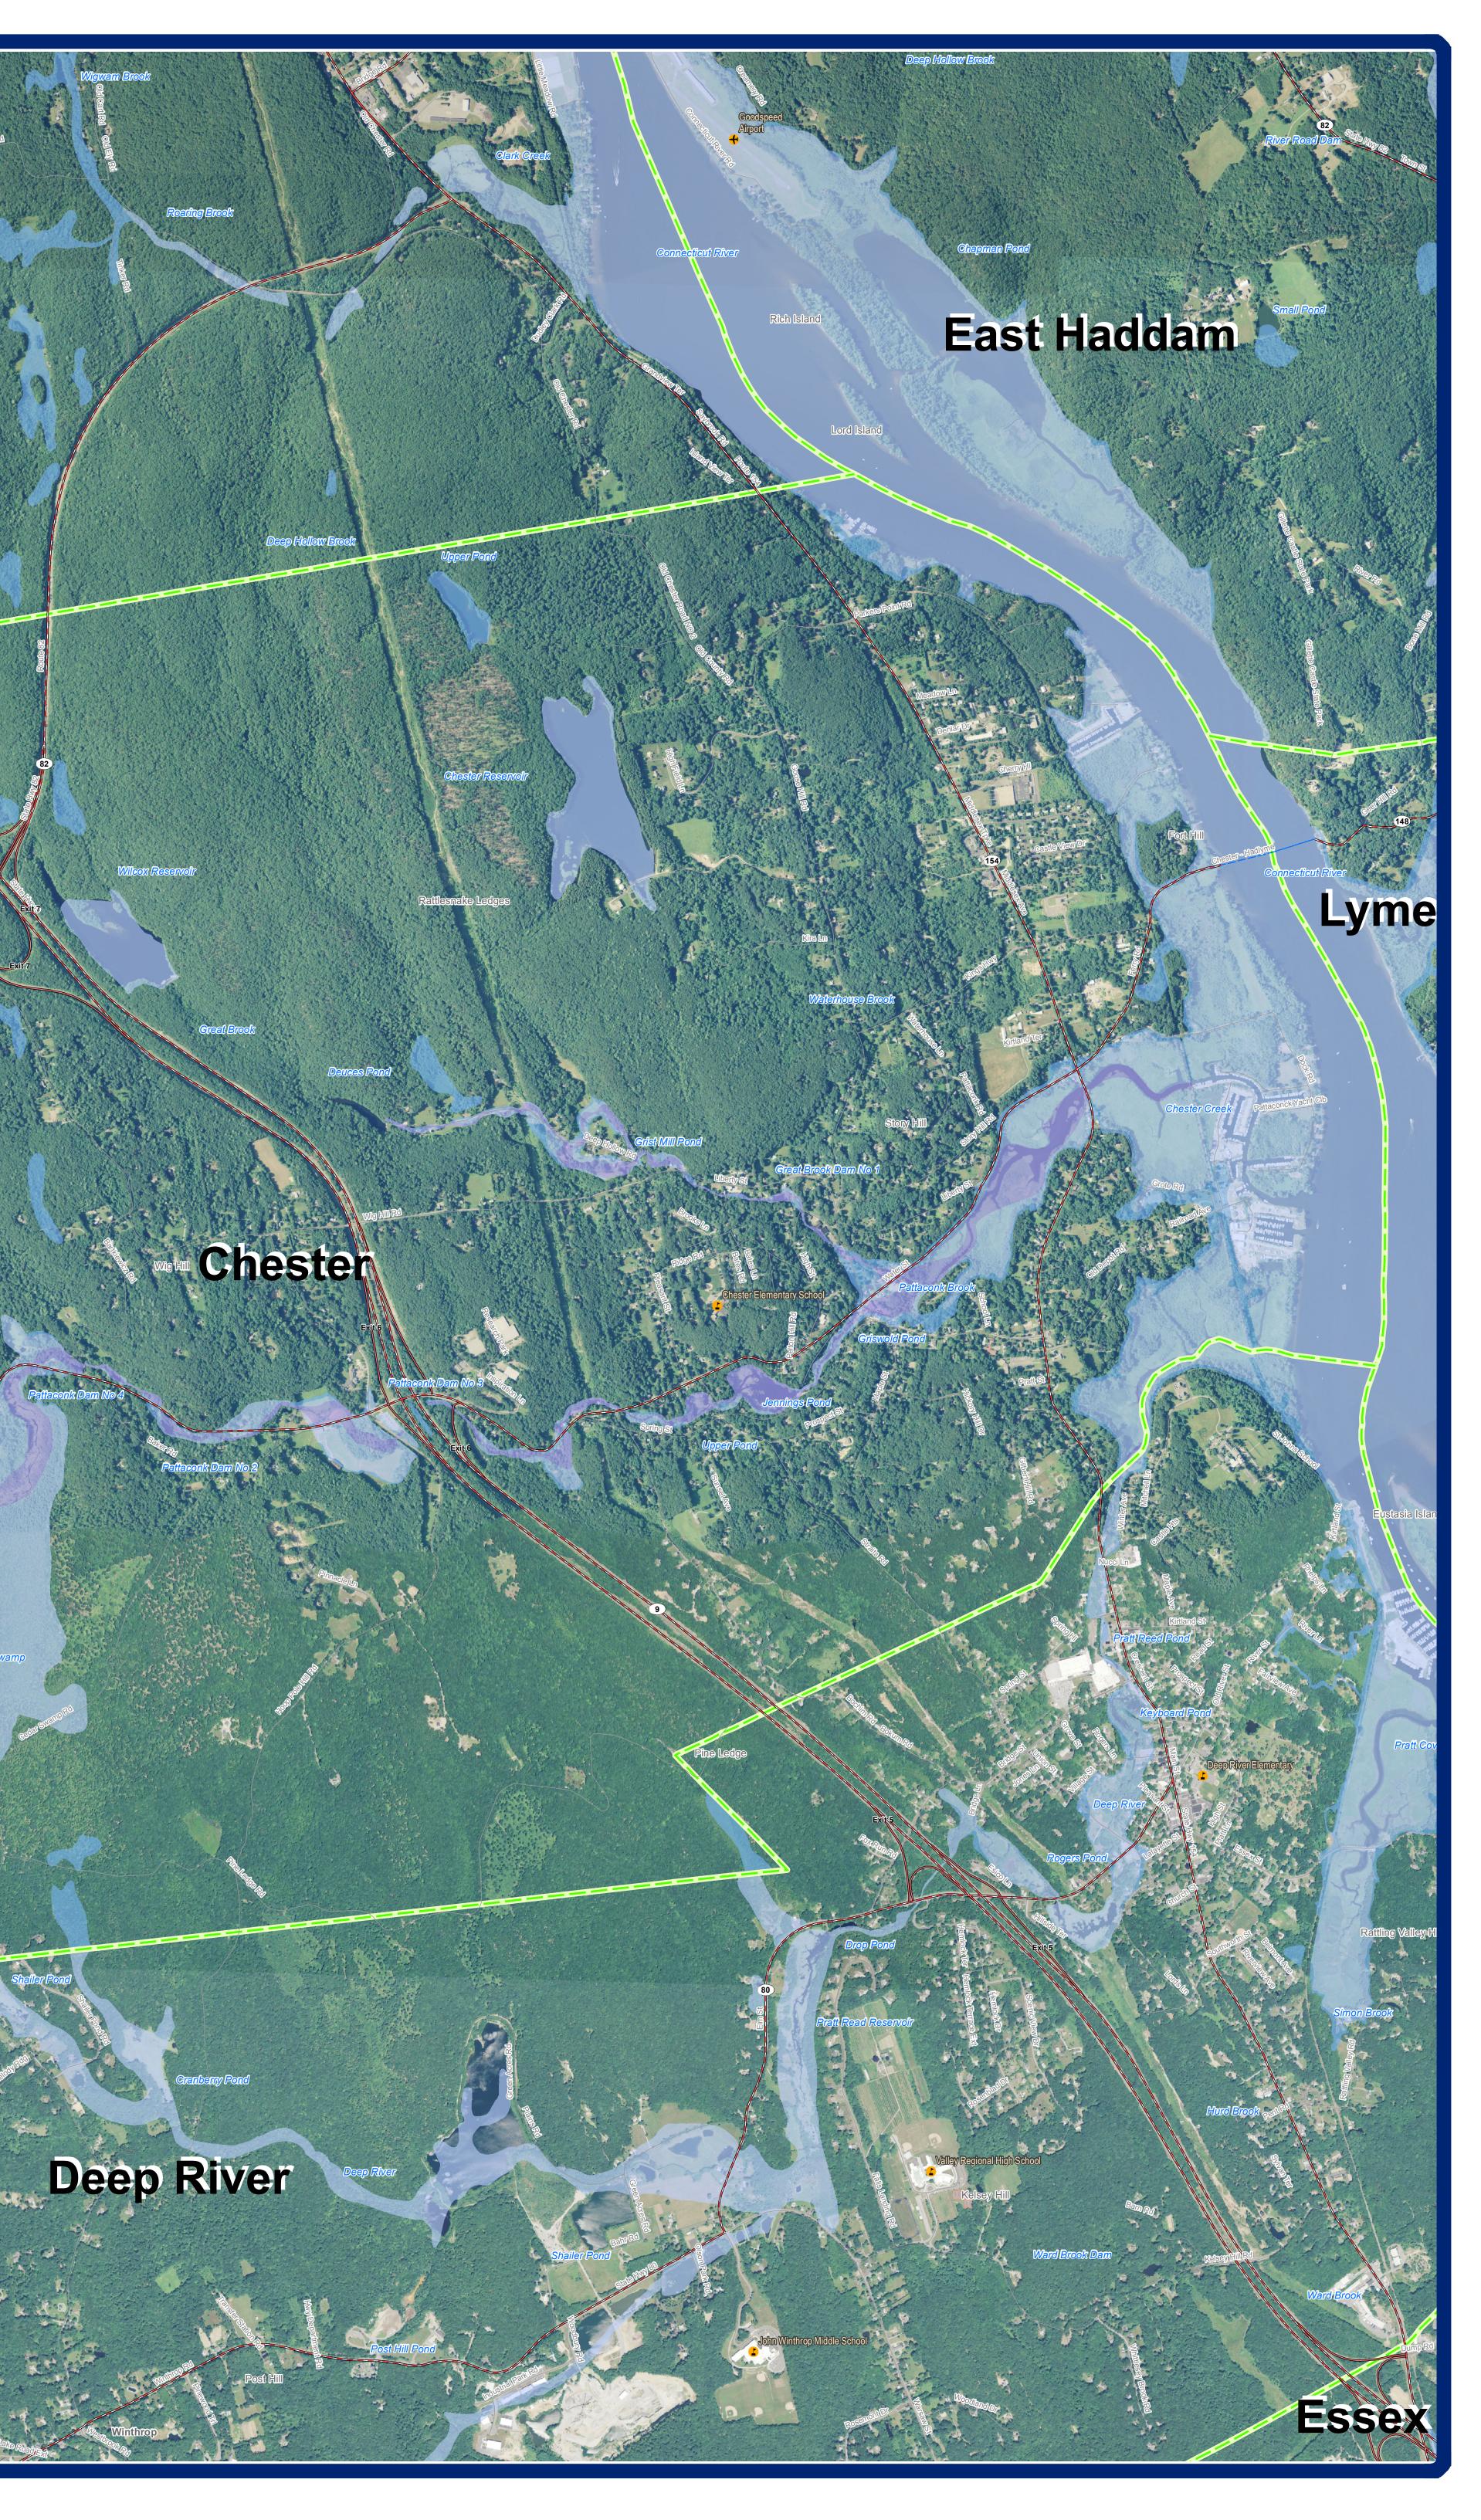

## Q3 Flood Zone Data Chester, CT

Legend

- 100 Year Flood Zone
- 100 Year Flood Zone, COBRA
- 500 Year Flood Zone
- 500 Year Flood Zone, COBRA

Floodway in Zone AE

Other Flood Areas

## Explanation

The Q3 Flood Data are Flood derived from Rate Maps, Insurance (FIRMs). They offer floodplain management, mitigation and provide insurance information for National Flood the Insurance Program (NFIP). 100 Year Flood Zones indicate that there is 1 out of 100 chances that the area will be flooded every year, while 500 Year Flood Zones indicate that there is 1 out of 500 chances that the area will be flooded every year. NOTE: The Q3

Flood Zone Data is the best flood zone mapping data available statewide. However, it is dated and may not represent current flood zone mapping. It is available for all towns except Windham. More flood zone accurate mapping data may be available for this town from FEMA. Refer to the National Flood Hazard Layer (NFHL) Database, which supercedes the Q3 Flood Data. The NFHL Database is not available for every county.