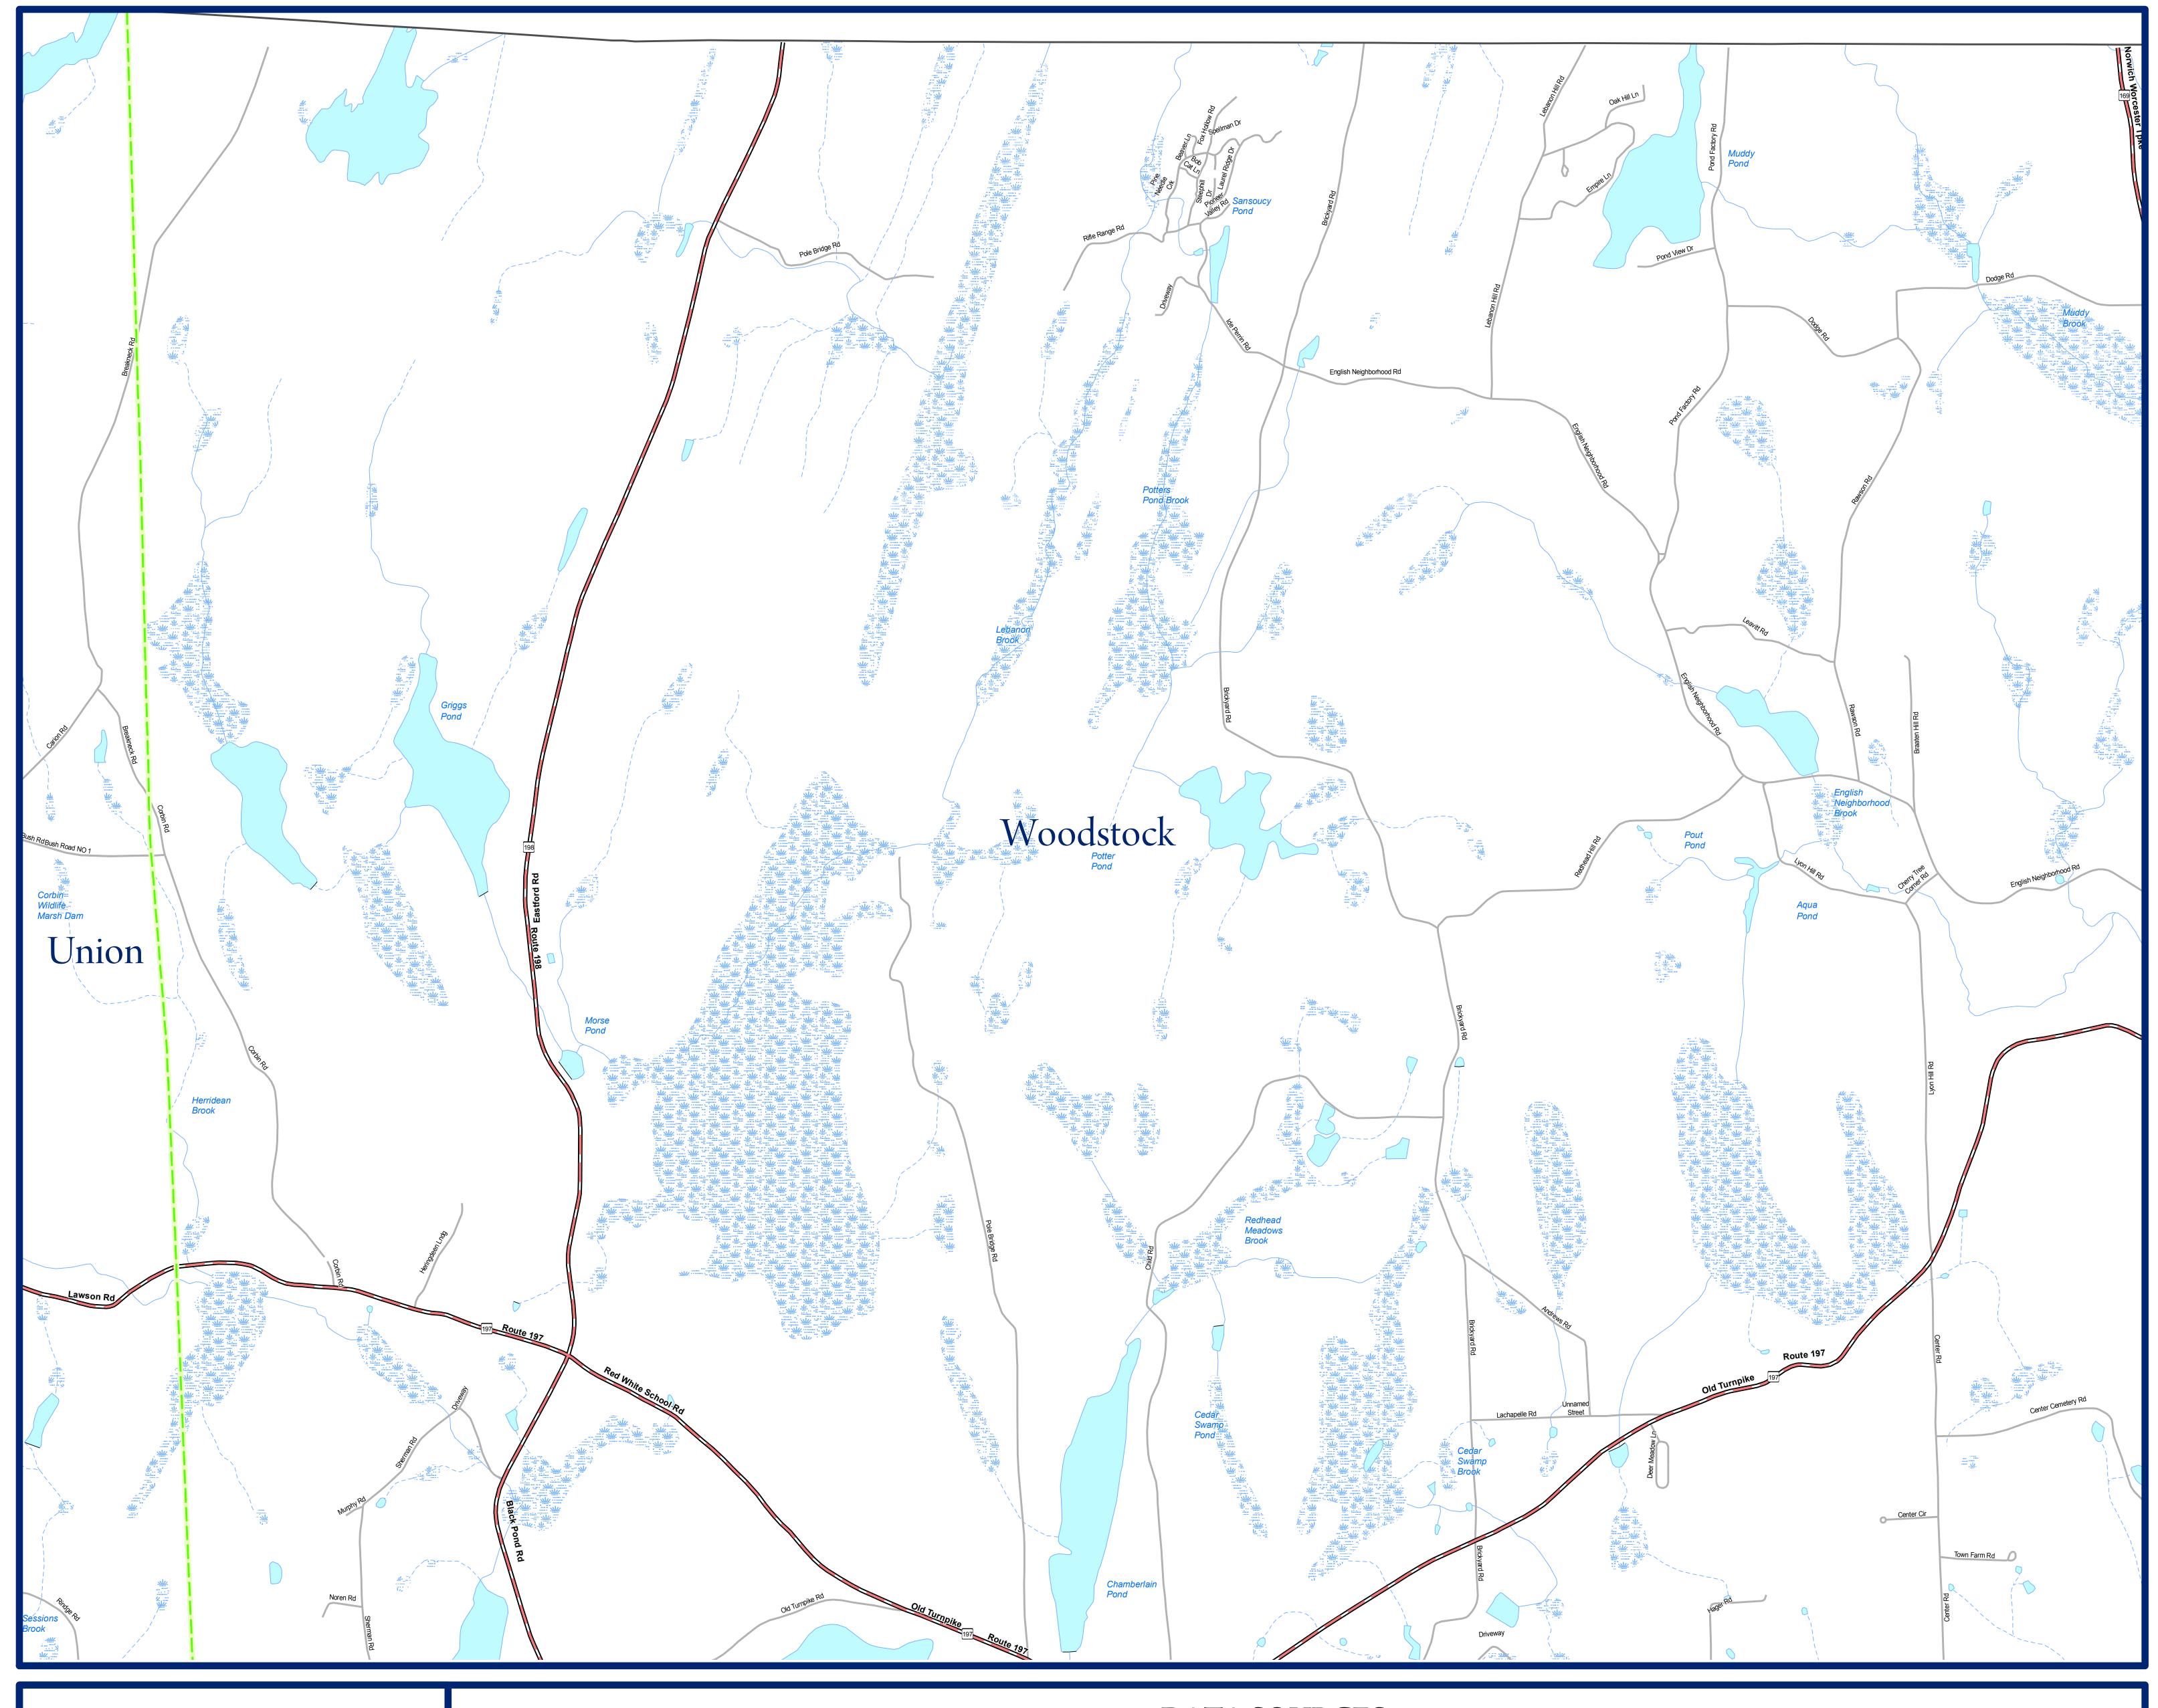

STREET MAP Woodstock, CT (Northwest)

## **EXPLANATION**

towns in Connecticut. Included are stations, town boundaries, and major interstates, US routes, state waterbodies such as rivers, streams, routes, streets, railroads, and ferry and lakes. Important geographic

This map displays street-level data for hospitals, schools, universities, train crossings. Also displayed are airports, locations and waterbodies are labeled.

## DATA SOURCES

BASE MAP DATA - All data is based on 1:24,000 scale and displays geographic names, places and their symbols, town boundaries, railroads, airports, and hydrography. Base map data is neither current nor complete. STREET DATA - Based on TeleAtlas copyrighted data.