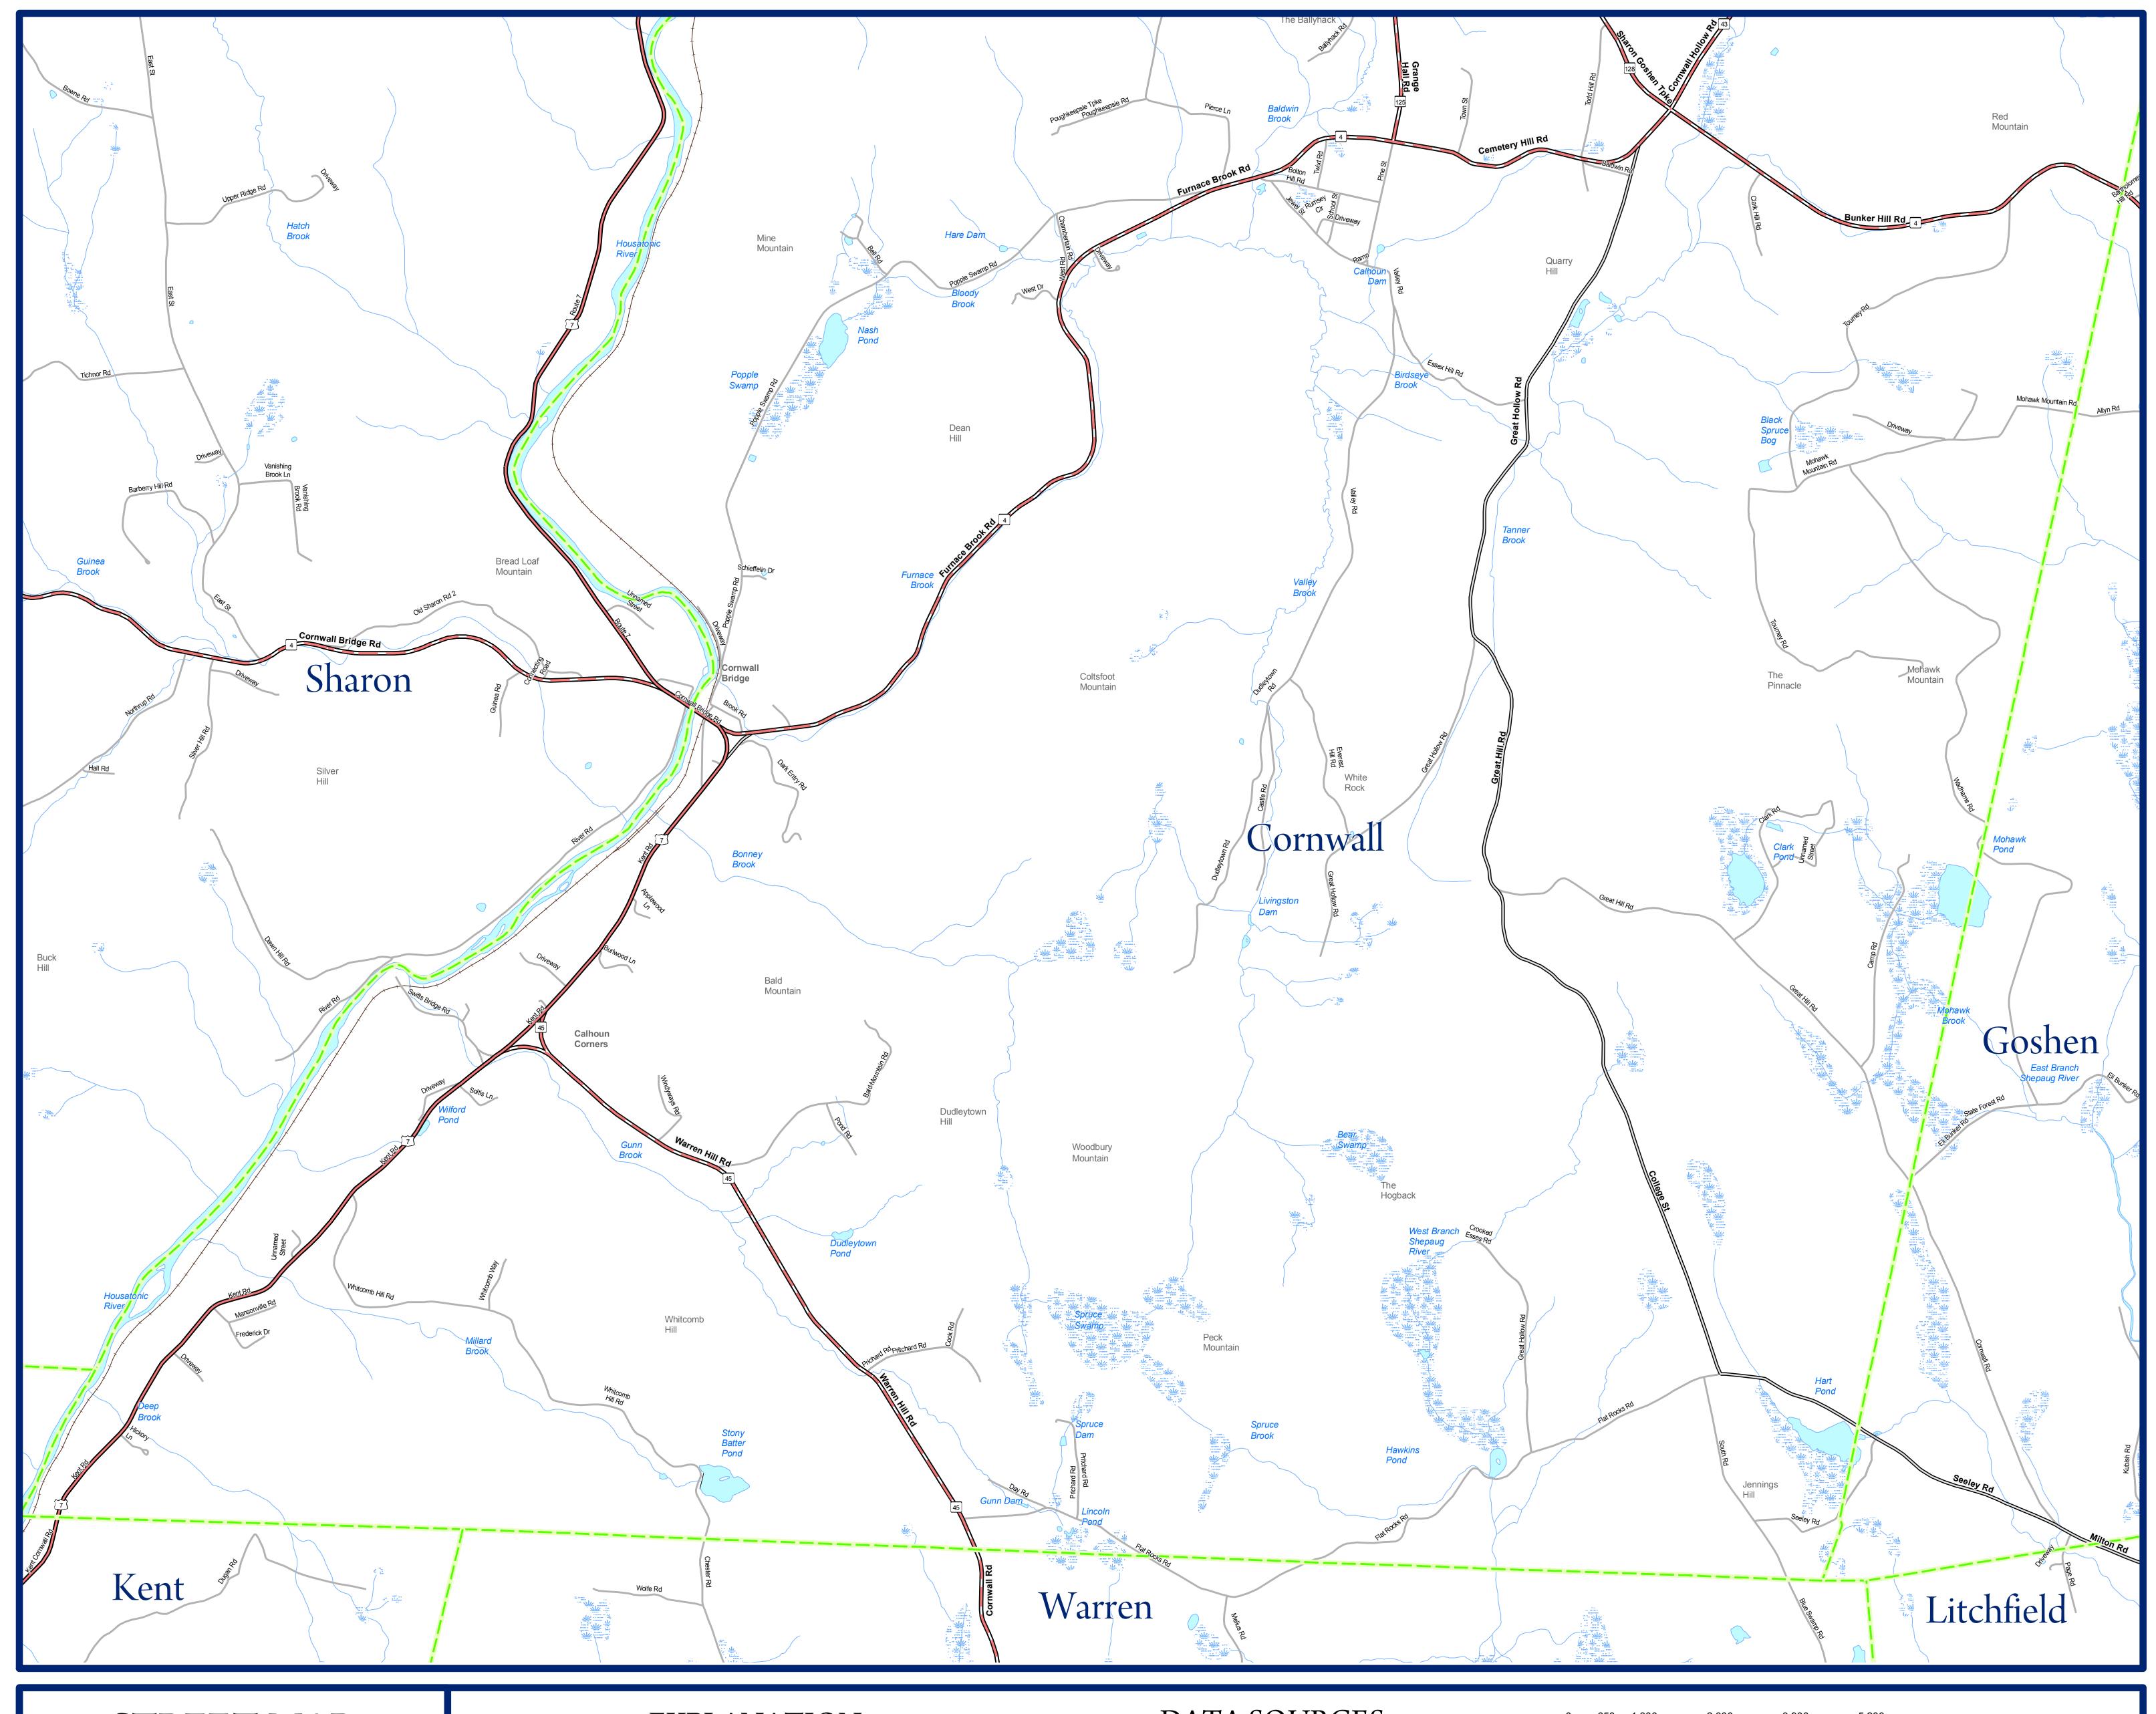

STREET MAP Cornwall, CT (South)

## **EXPLANATION**

This map displays street-level data for hospitals, schools, universities, train towns in Connecticut. Included are stations, town boundaries, and major interstates, US routes, state waterbodies such as rivers, streams, routes, streets, railroads, and ferry and lakes. Important geographic

crossings. Also displayed are airports, locations and waterbodies are labeled.

## DATA SOURCES

BASE MAP DATA - All data is based on 1:24,000 scale and displays geographic names, places and their symbols, town boundaries, railroads, airports, and hydrography. Base map data is neither current nor complete. STREET DATA - Based on TeleAtlas copyrighted data.