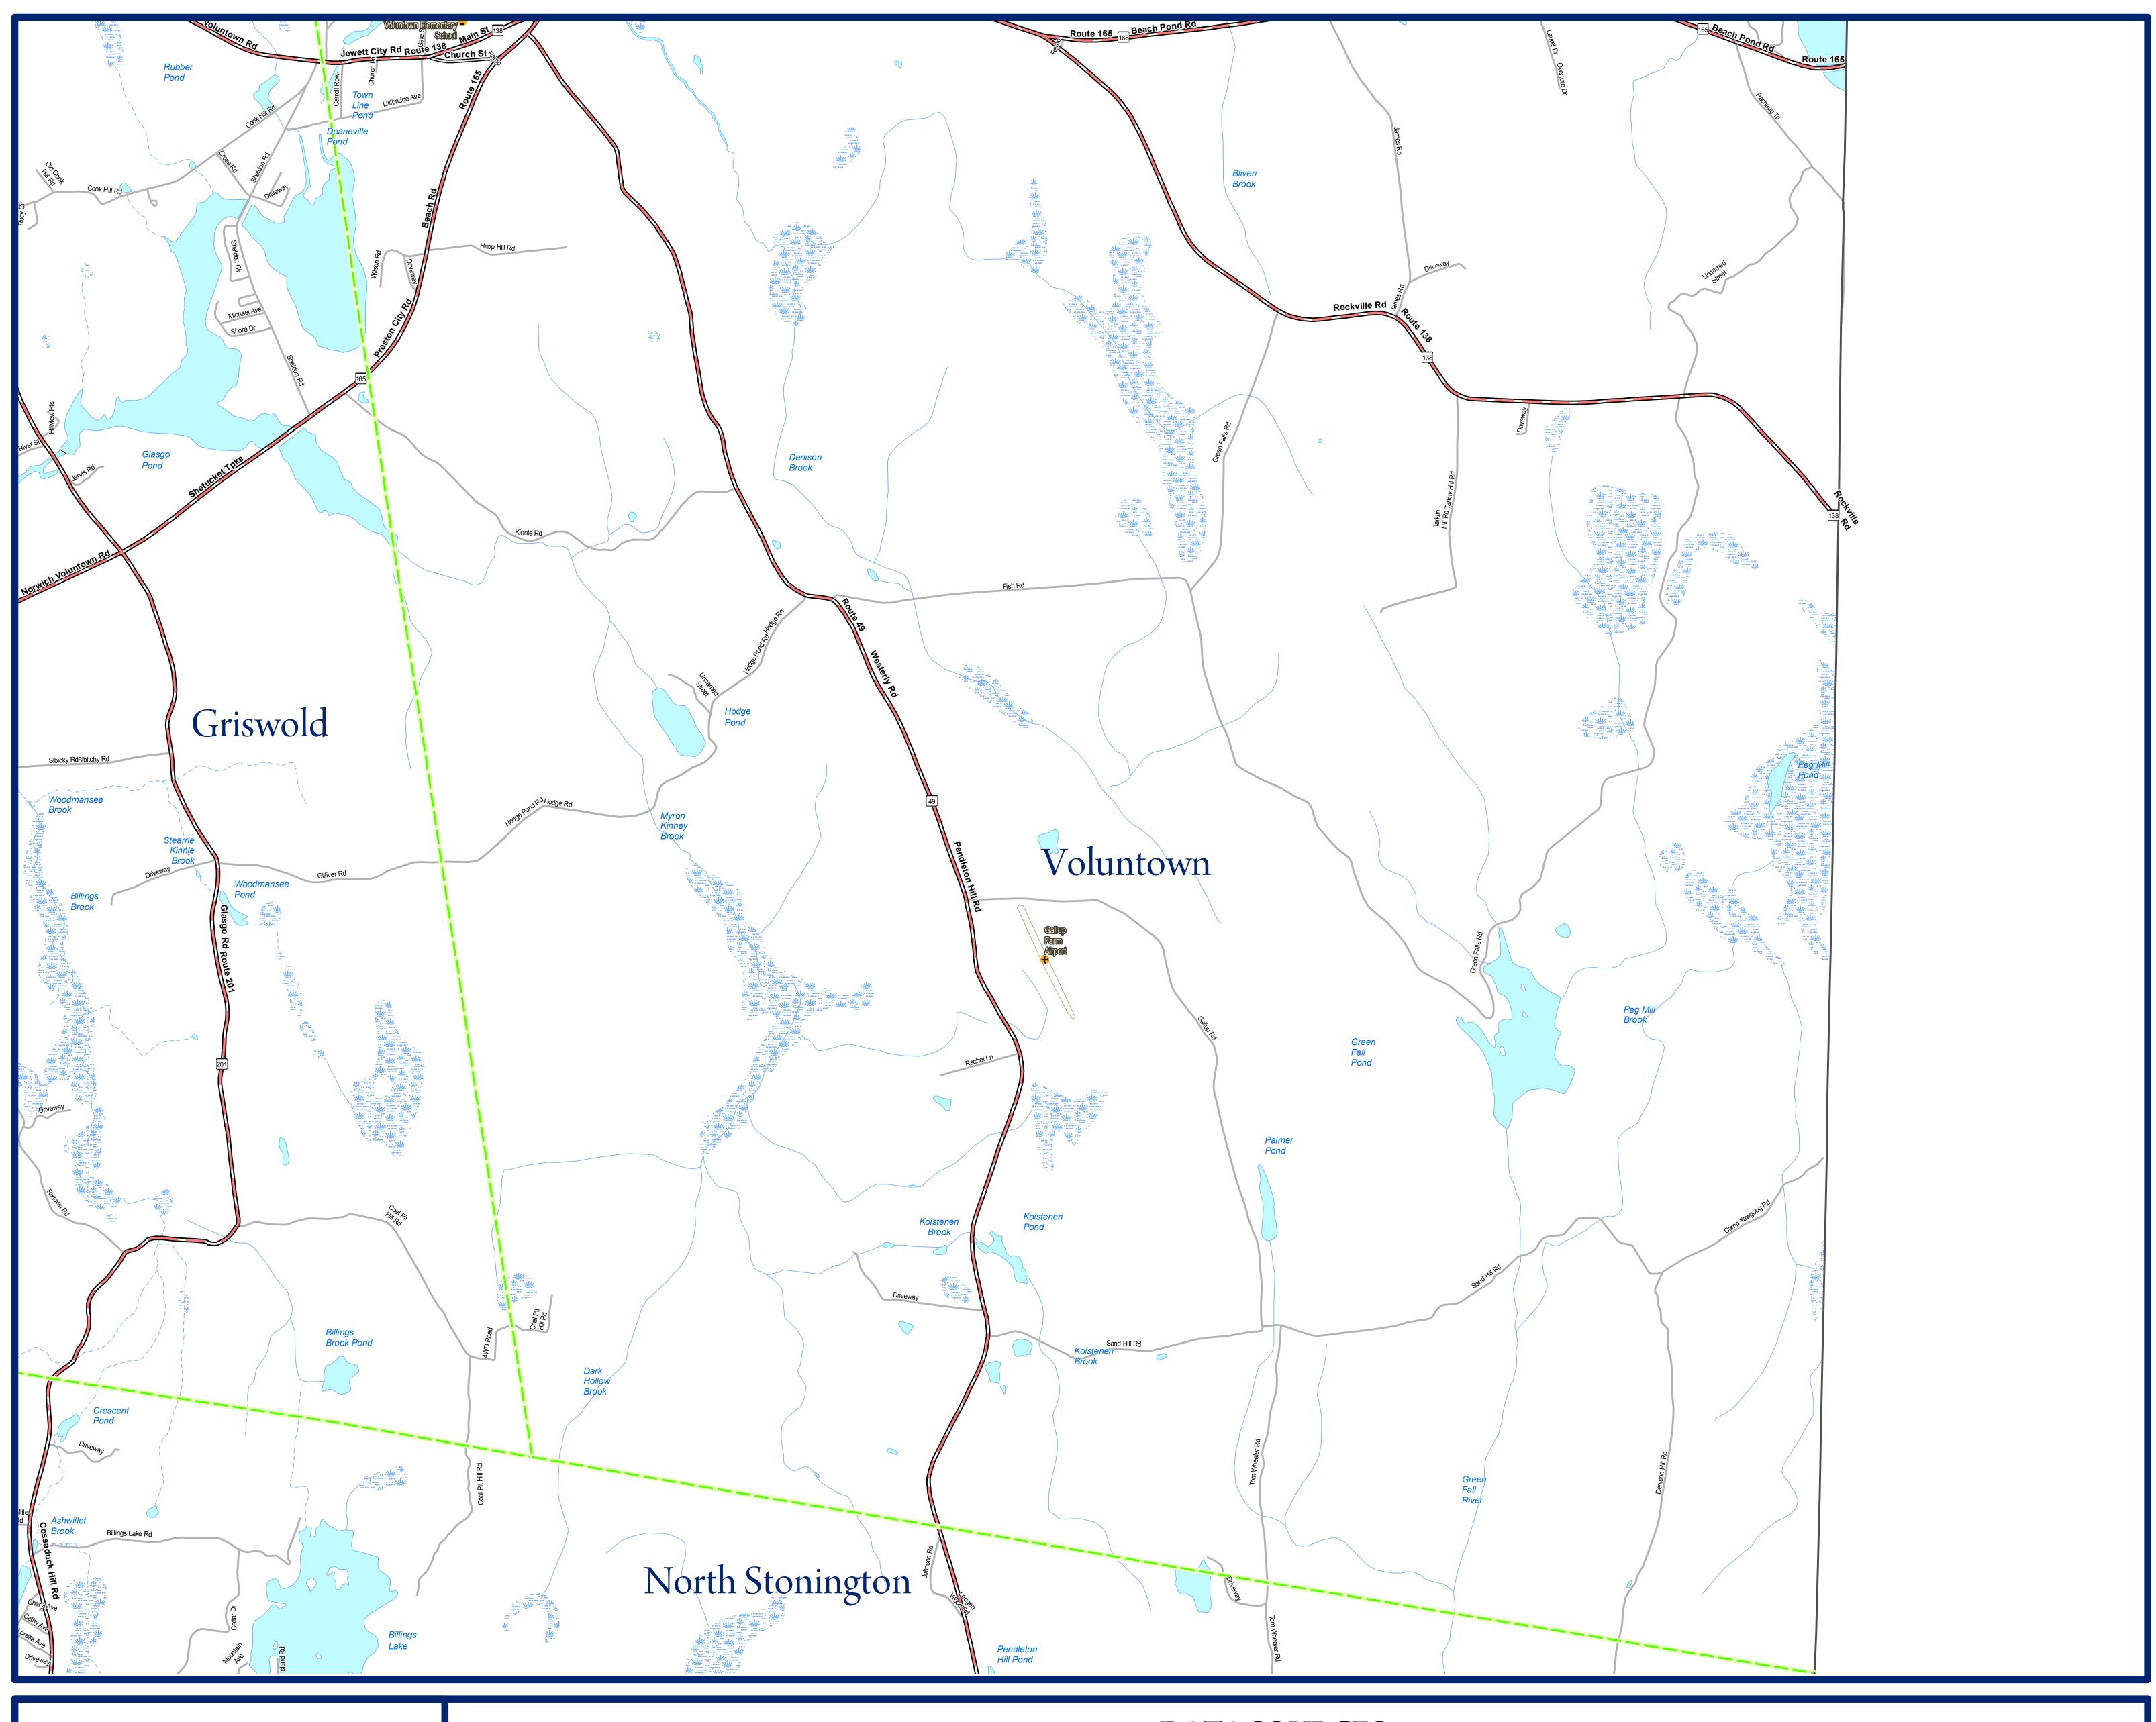

STREET MAP Voluntown, CT (South)

## **EXPLANATION**

towns in Connecticut. Included are stations, town boundaries, and major interstates, US routes, state waterbodies such as rivers, streams, routes, streets, railroads, and ferry and lakes. Important geographic

This map displays street-level data for hospitals, schools, universities, train crossings. Also displayed are airports, locations and waterbodies are labeled.

## DATA SOURCES

BASE MAP DATA - All data is based on 1:24,000 scale and displays geographic names, places and their symbols, town boundaries, railroads, airports, and hydrography. Base map data is neither current nor complete. STREET DATA - Based on TeleAtlas copyrighted data.