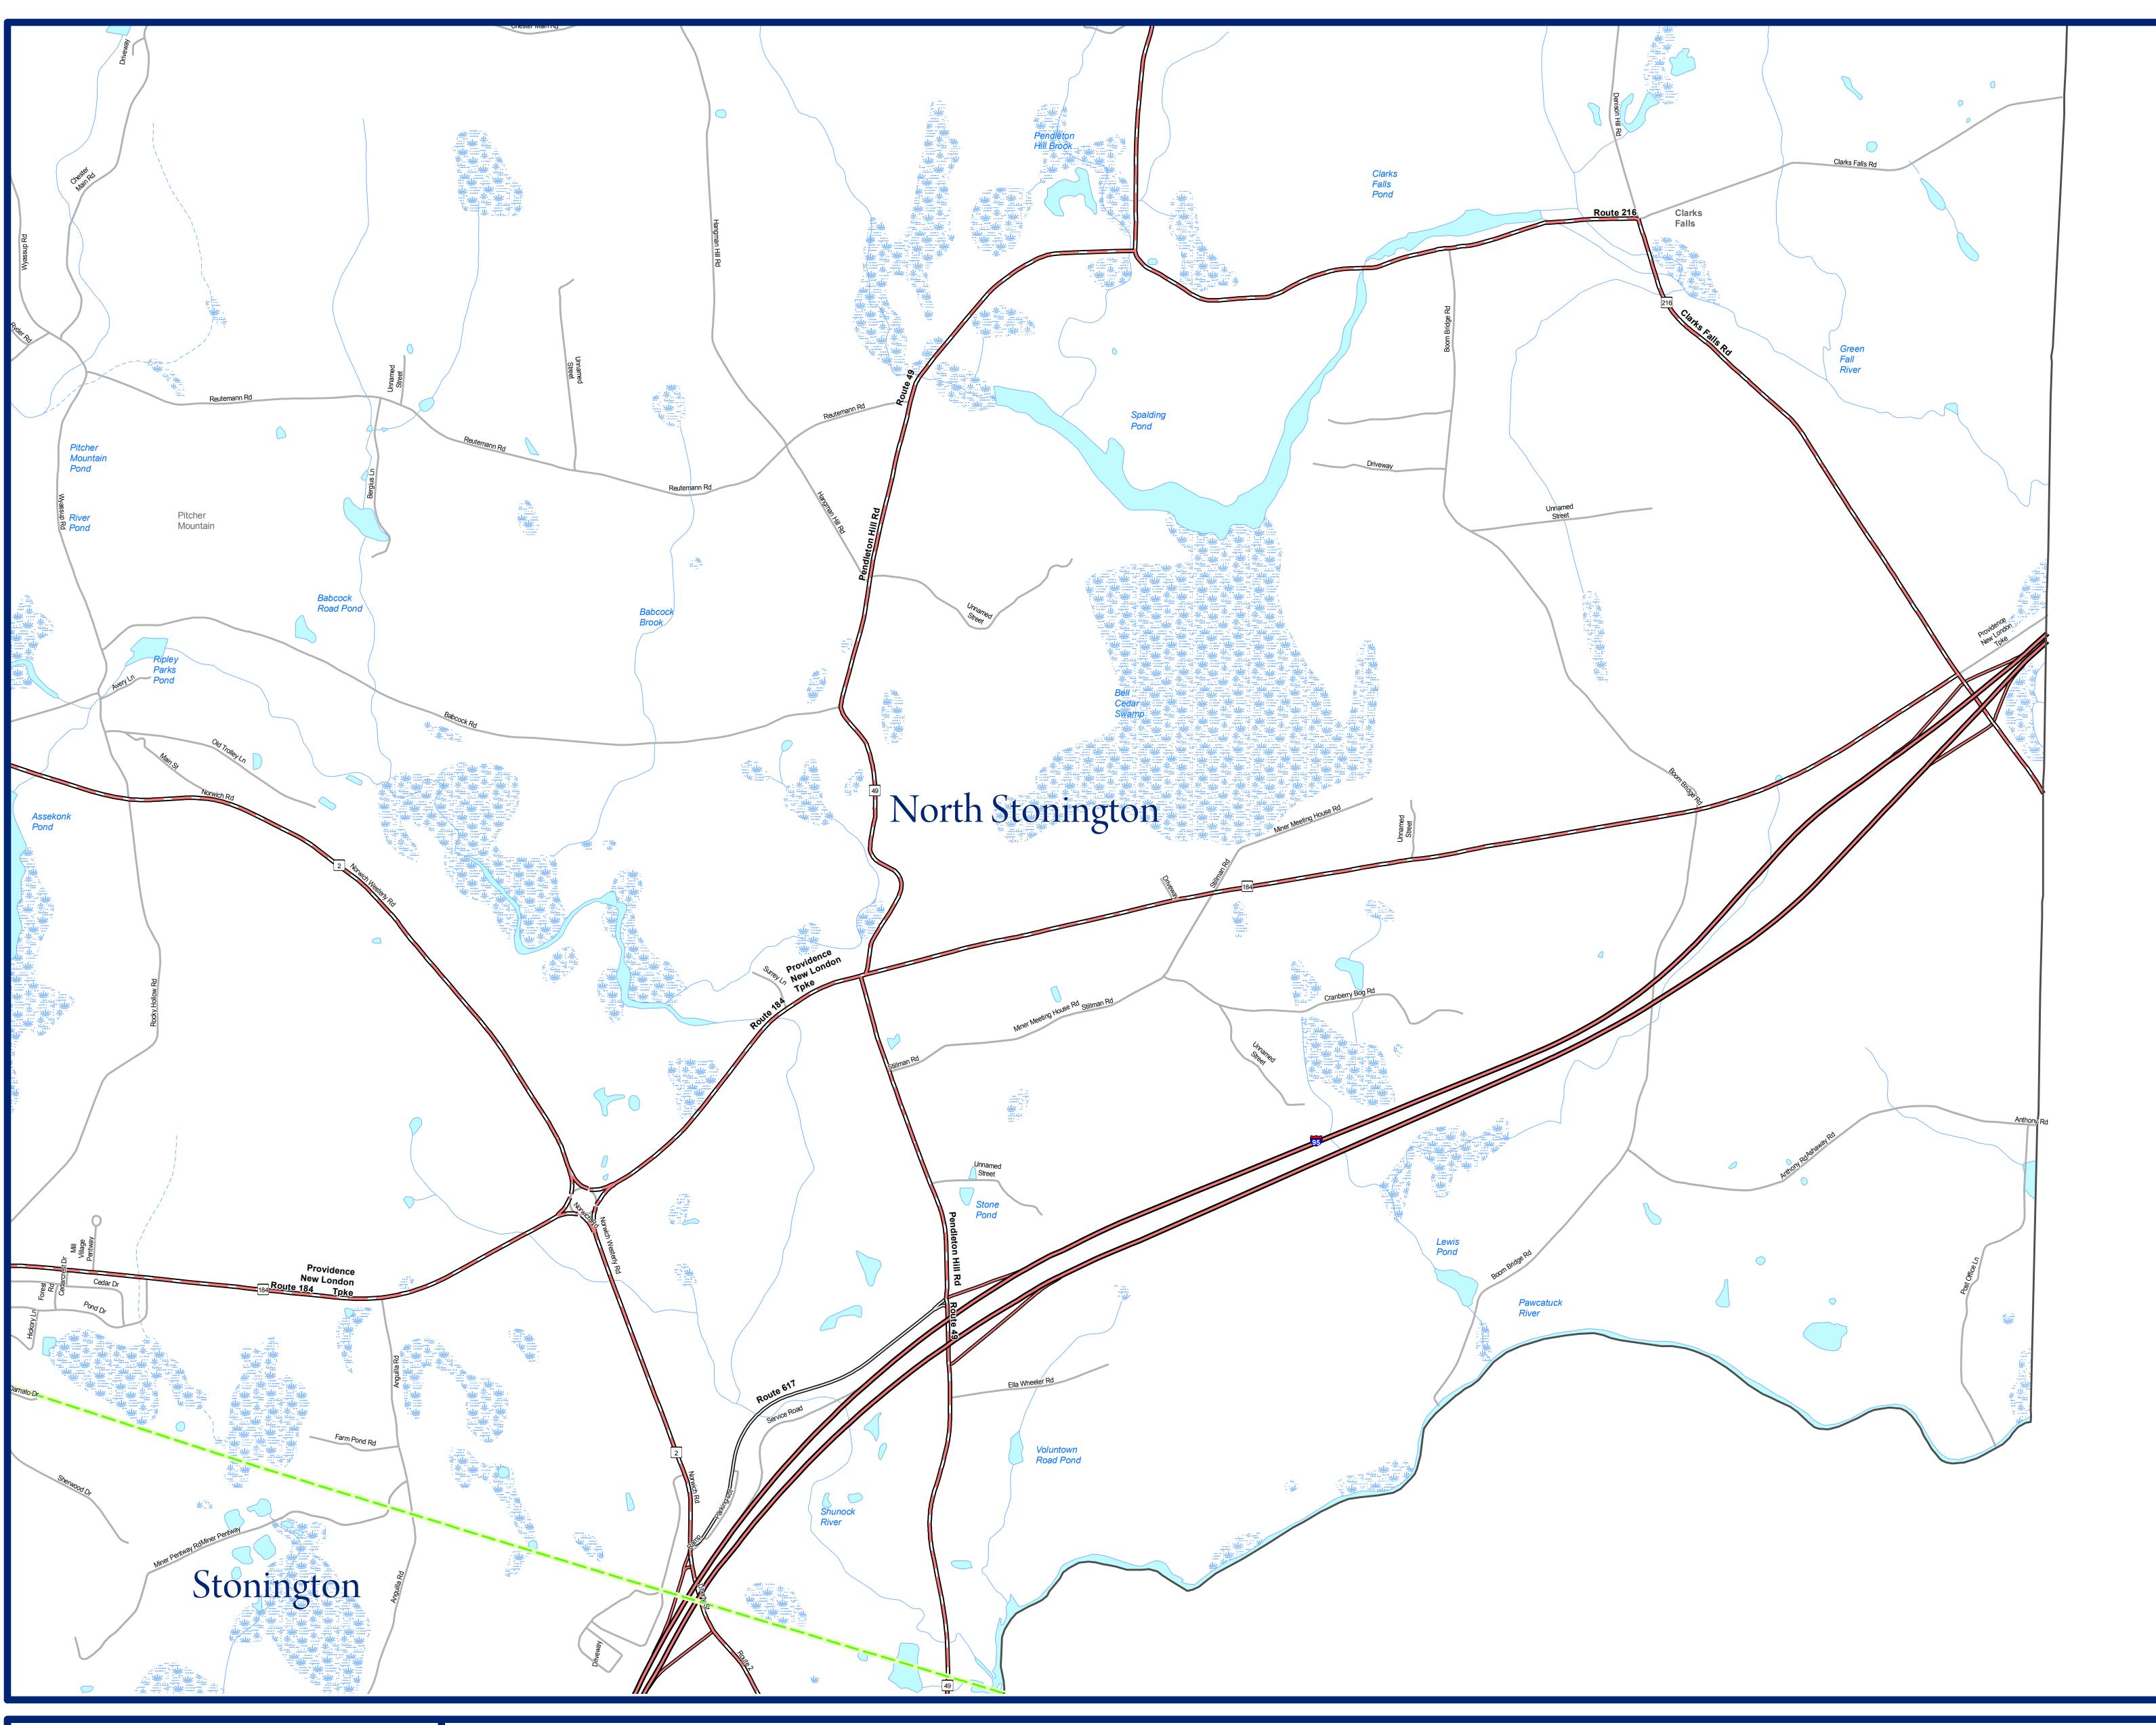

STREET MAP North Stonington, CT (Southeast)

## EXPLANATION

This map displays street-level data for hospitals, schools, universities, train towns in Connecticut. Included are stations, town boundaries, and major interstates, US routes, state waterbodies such as rivers, streams, routes, streets, railroads, and ferry and lakes. Important geographic crossings. Also displayed are airports, locations and waterbodies are labeled.

## DATA SOURCES

BASE MAP DATA - All data is based on 1:24,000 scale and displays geographic names, places and their symbols, town boundaries, railroads, airports, and hydrography. Base map data is neither current nor complete. STREET DATA - Based on TeleAtlas copyrighted data.