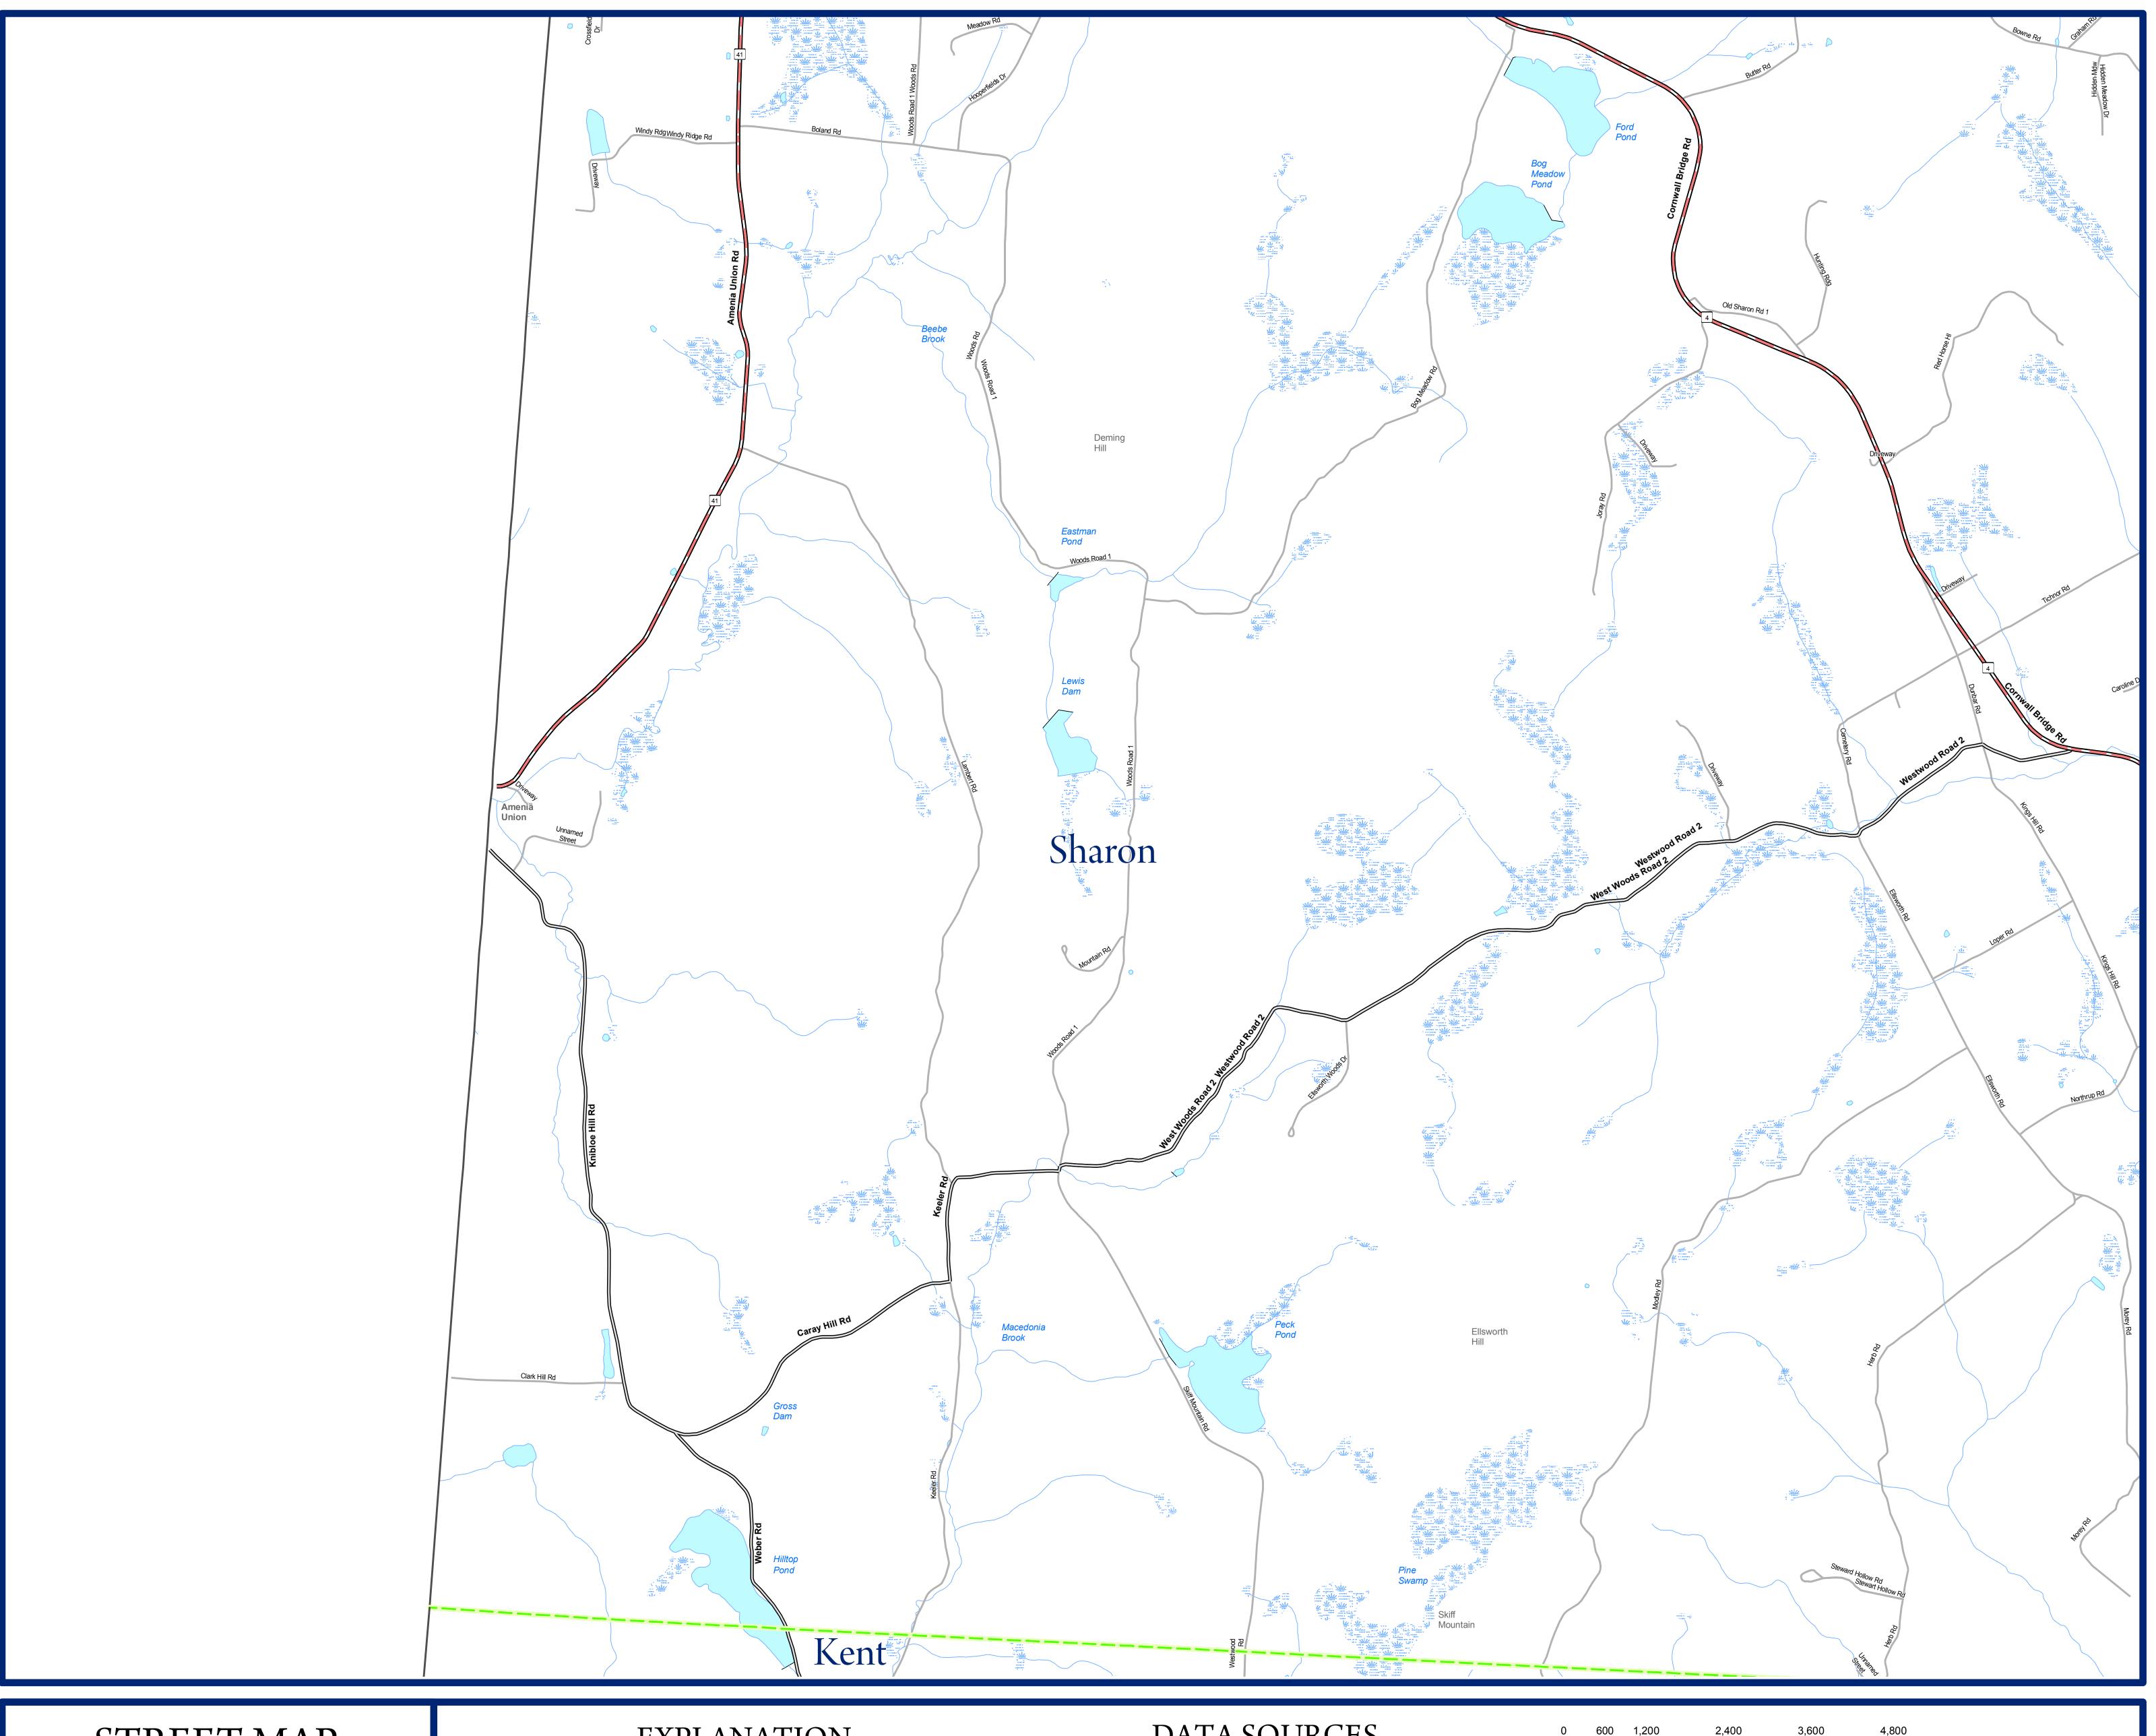

STREET MAP Sharon, CT (Southwest)

## **EXPLANATION**

This map displays street-level data for hospitals, schools, universities, train towns in Connecticut. Included are stations, town boundaries, and major interstates, US routes, state waterbodies such as rivers, streams, routes, streets, railroads, and ferry and lakes. Important geographic

crossings. Also displayed are airports, locations and waterbodies are labeled.